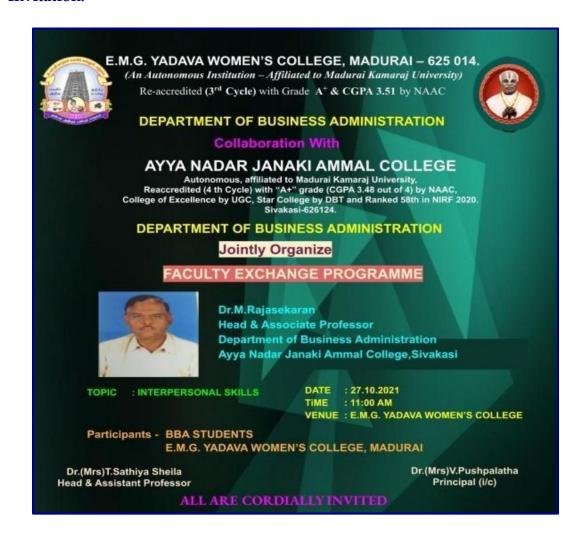

# **DEPARTMENT OF BUSINESS ADMINISTRATION**

| DATE                                   | TIME                           | VENUE                                                                                    | MODE    |  |
|----------------------------------------|--------------------------------|------------------------------------------------------------------------------------------|---------|--|
| 27.10.2021                             | 11:00 a.m.<br>to<br>12.30 p.m. | E.M.G.Yadava Women's College                                                             | Offline |  |
| Theme                                  |                                | To make collaborative learning and exchange of subject knowledge                         |         |  |
| Nature of the Activity                 |                                | Faculty Exchange Program                                                                 |         |  |
| Title                                  |                                | Interpersonal Skills                                                                     |         |  |
| Name of the Convener                   |                                | <b>Dr. T.Sathiya Sheila</b> Head & Assistant Professor of BBA EMGYWC                     |         |  |
| Resource Person                        |                                | <b>Dr.M.Rajasekaran</b> Head & Assistant Professor of BBA ANJA College, Sivakasi         |         |  |
| Collaborating Department & Institution |                                | Academic Collaboration (MoU) Department of BBA Ayya Nadar Janaki Ammal College, Sivakasi |         |  |
| No. of Participants                    |                                | Students - 53                                                                            |         |  |

### a. Invitation: