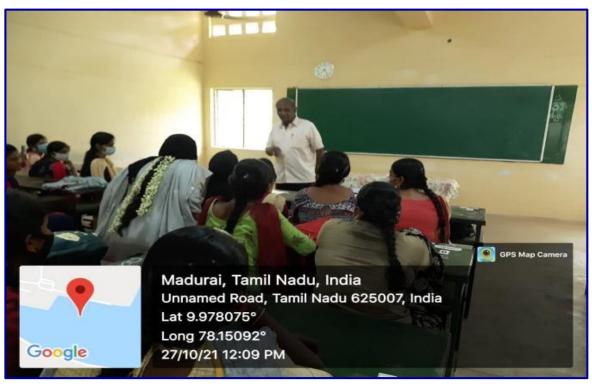

# Photograph:

MoU FEP: Dr.M.Rajasekaran, Head & Assistant Professor of BBA, Ayya Nadar Janaki Ammal College, Sivakasi has educated the students of BBA, EMGYWC entitled "Interpersonal Skills" - 27.10.2021