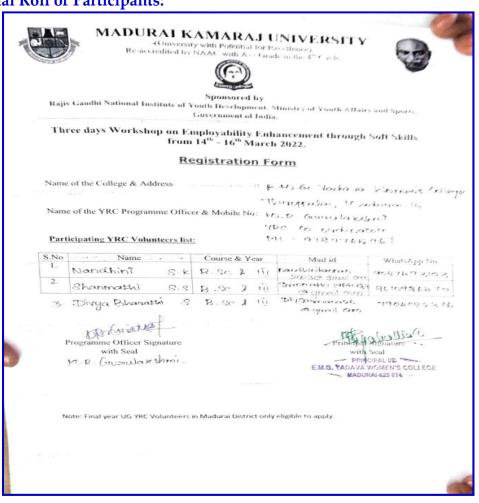

### c. Nominal Roll of Participants:

# 1. Student participants from our college:

| Employability Enhancement through soft skills<br>14.03.2022 to 16.03.2022 |                 |                   |            |  |  |
|---------------------------------------------------------------------------|-----------------|-------------------|------------|--|--|
| S.No.                                                                     | REGISTER NUMBER | NAME              | DEPARTMENT |  |  |
| 1.                                                                        | 19PHY24         | Nandhini S.K      | Physics    |  |  |
| 2.                                                                        | 19PHY34         | Shanmathi S.S     | Physics    |  |  |
| 3.                                                                        | 19PHY12         | Dhivya Bharathi S | Physics    |  |  |