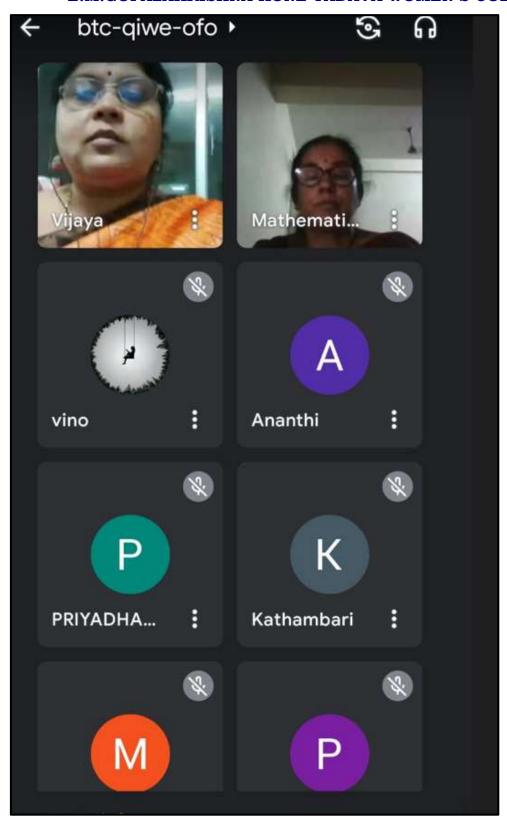

## b. Nominal Roll of Participants: Student participants from our college:

|       | Webinar on "Fibonacci Sequences in Plants" 23.11.2021 |                        |                               |                                 |           |  |  |  |
|-------|-------------------------------------------------------|------------------------|-------------------------------|---------------------------------|-----------|--|--|--|
| S.NO. | FULL NAME                                             | NAME OF THE DEPARTMENT | COLLEGE NAME                  | DID YOU LIKE<br>THE<br>SEMINAR? | FEEDBACK  |  |  |  |
| 1.    | R.Dhivya                                              | Mathematics            | E.M.G. Yadava Women's College | Yes                             | Very good |  |  |  |
| 2.    | G.Pavithra                                            | Mathematics            | E.M.G. Yadava Women's College | Yes                             | Excellent |  |  |  |
| 3.    | Rasika B                                              | Mathematics            | E.M.G. Yadava Women's College | Yes                             | Excellent |  |  |  |
| 4.    | A.Nikitha                                             | Mathematics (Regular)  | E.M.G. Yadava Women's College | Yes                             | Excellent |  |  |  |
| 5.    | S.Mahasri                                             | Zoology                | E.M.G. Yadava Women's College | Yes                             | Excellent |  |  |  |
| 6.    | O.S.Hema                                              | Mathematics            | E.M.G. Yadava Women's College | Yes                             | Excellent |  |  |  |
| 7.    | M.K.Priyadharshini                                    | Mathematics            | E.M.G. Yadava Women's College | Yes                             | Excellent |  |  |  |
| 8.    | Ajithra.S                                             | Mathematics            | E.M.G. Yadava Women's College | Yes                             | Excellent |  |  |  |
| 9.    | Pavithra.M                                            | Mathematics            | E.M.G. Yadava Women's College | Yes                             | Excellent |  |  |  |
| 10.   | A.Thanaselvi                                          | Mathematics            | E.M.G. Yadava Women's College | Yes                             | Good      |  |  |  |
| 11.   | M.Bavani devi                                         | Mathematics            | E.M.G. Yadava Women's College | Yes                             | Excellent |  |  |  |
| 12.   | S.kabila                                              | Mathematics            | E.M.G. Yadava Women's College | Yes                             | Excellent |  |  |  |
| 13.   | Shanmugavalli.k                                       | Mathematics            | E.M.G. Yadava Women's College | Yes                             | Excellent |  |  |  |
| 14.   | N. Saranya                                            | Mathematics            | E.M.G. Yadava Women's College | Yes                             | Excellent |  |  |  |
| 15.   | R. Praveena                                           | Mathematics            | E.M.G. Yadava Women's College | Yes                             | Excellent |  |  |  |
| 16.   | M.Subalakshmi                                         | Mathematics            | E.M.G. Yadava Women's College | Yes                             | Excellent |  |  |  |
| 17.   | R.Nithya Shree                                        | Mathematics            | E.M.G. Yadava Women's College | Yes                             | Very good |  |  |  |
| 18.   | S. Syed Ali Fathima                                   | Mathematics            | E.M.G. Yadava Women's College | Yes                             | Excellent |  |  |  |
| 19.   | Z.Kathambari Barjana                                  | Zoology                | E.M.G. Yadava Women's College | Yes                             | Excellent |  |  |  |
| 20.   | S.Noornisha                                           | Mathematics            | E.M.G. Yadava Women's College | Yes                             | Excellent |  |  |  |
| 21.   | R.Kaviya Priya                                        | Mathematics            | E.M.G. Yadava Women's College | Yes                             | Excellent |  |  |  |
| 22.   | R.Kanmani                                             | Mathematics            | E.M.G. Yadava Women's College | Yes                             | Excellent |  |  |  |
| 23.   | J.Nilani                                              | Mathematics            | E.M.G. Yadava Women's College | Yes                             | Very good |  |  |  |
| 24.   | Arasi                                                 | Zoology                | E.M.G. Yadava Women's College | Yes                             | Excellent |  |  |  |
| 25.   | Lavanya. T                                            | Mathematics            | E.M.G. Yadava Women's College | Yes                             | Excellent |  |  |  |
| 26.   | S.Vadivukarasi                                        | Mathematics            | E.M.G. Yadava Women's College | Yes                             | Excellent |  |  |  |
| 27.   | Shanthini.G                                           | Mathematics            | E.M.G. Yadava Women's College | Yes                             | Very good |  |  |  |
| 28.   | M.jerinabanu                                          | Mathematics            | E.M.G. Yadava Women's College | Yes                             | Excellent |  |  |  |
| 29.   | K. Jothika                                            | Mathematics            | E.M.G. Yadava Women's College | Yes                             | Excellent |  |  |  |
| 30.   | R.Muruga Veni                                         | Mathematics            | E.M.G. Yadava Women's College | Yes                             | Excellent |  |  |  |