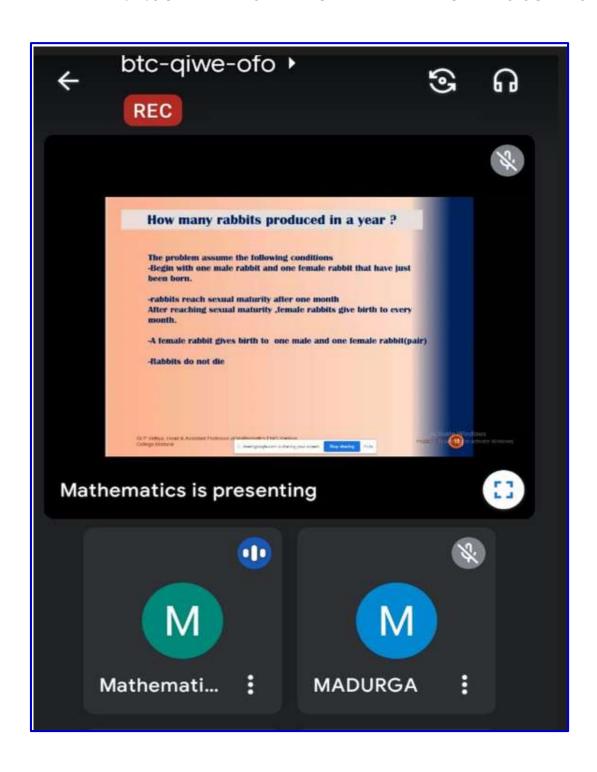

# WEBINAR ON "FIBONACCI SEQUENCES IN PLANTS"

#### Feedback:

Webinar entitled "Fibonacci Sequences in Plants" was organised by the Allied Botany and Department of Mathematics, on the occasion of International Fibonacci Day- 23.11.2021