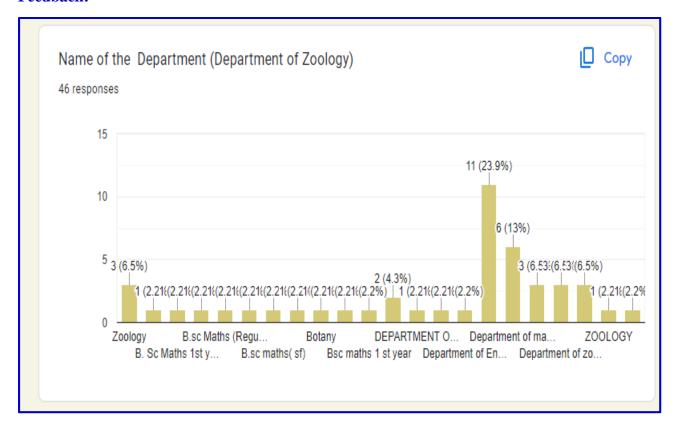

#### Feedback:

Webinar entitled "Fibonacci Sequences in Plants" was organised by the Allied Botany and Department of Mathematics, on the occasion of International Fibonacci Day- 23.11.2021

## b. Nominal Roll of Participants: Student participants from our college:

|       | Webinar on "Fibonacci Sequences in Plants" 23.11.2021 |                        |                               |                                 |           |  |  |  |
|-------|-------------------------------------------------------|------------------------|-------------------------------|---------------------------------|-----------|--|--|--|
| S.NO. | FULL NAME                                             | NAME OF THE DEPARTMENT | COLLEGE NAME                  | DID YOU LIKE<br>THE<br>SEMINAR? | FEEDBACK  |  |  |  |
| 1.    | R.Dhivya                                              | Mathematics            | E.M.G. Yadava Women's College | Yes                             | Very good |  |  |  |
| 2.    | G.Pavithra                                            | Mathematics            | E.M.G. Yadava Women's College | Yes                             | Excellent |  |  |  |
| 3.    | Rasika B                                              | Mathematics            | E.M.G. Yadava Women's College | Yes                             | Excellent |  |  |  |
| 4.    | A.Nikitha                                             | Mathematics (Regular)  | E.M.G. Yadava Women's College | Yes                             | Excellent |  |  |  |
| 5.    | S.Mahasri                                             | Zoology                | E.M.G. Yadava Women's College | Yes                             | Excellent |  |  |  |
| 6.    | O.S.Hema                                              | Mathematics            | E.M.G. Yadava Women's College | Yes                             | Excellent |  |  |  |
| 7.    | M.K.Priyadharshini                                    | Mathematics            | E.M.G. Yadava Women's College | Yes                             | Excellent |  |  |  |
| 8.    | Ajithra.S                                             | Mathematics            | E.M.G. Yadava Women's College | Yes                             | Excellent |  |  |  |
| 9.    | Pavithra.M                                            | Mathematics            | E.M.G. Yadava Women's College | Yes                             | Excellent |  |  |  |
| 10.   | A.Thanaselvi                                          | Mathematics            | E.M.G. Yadava Women's College | Yes                             | Good      |  |  |  |
| 11.   | M.Bavani devi                                         | Mathematics            | E.M.G. Yadava Women's College | Yes                             | Excellent |  |  |  |
| 12.   | S.kabila                                              | Mathematics            | E.M.G. Yadava Women's College | Yes                             | Excellent |  |  |  |
| 13.   | Shanmugavalli.k                                       | Mathematics            | E.M.G. Yadava Women's College | Yes                             | Excellent |  |  |  |
| 14.   | N. Saranya                                            | Mathematics            | E.M.G. Yadava Women's College | Yes                             | Excellent |  |  |  |
| 15.   | R. Praveena                                           | Mathematics            | E.M.G. Yadava Women's College | Yes                             | Excellent |  |  |  |
| 16.   | M.Subalakshmi                                         | Mathematics            | E.M.G. Yadava Women's College | Yes                             | Excellent |  |  |  |
| 17.   | R.Nithya Shree                                        | Mathematics            | E.M.G. Yadava Women's College | Yes                             | Very good |  |  |  |
| 18.   | S. Syed Ali Fathima                                   | Mathematics            | E.M.G. Yadava Women's College | Yes                             | Excellent |  |  |  |
| 19.   | Z.Kathambari Barjana                                  | Zoology                | E.M.G. Yadava Women's College | Yes                             | Excellent |  |  |  |
| 20.   | S.Noornisha                                           | Mathematics            | E.M.G. Yadava Women's College | Yes                             | Excellent |  |  |  |
| 21.   | R.Kaviya Priya                                        | Mathematics            | E.M.G. Yadava Women's College | Yes                             | Excellent |  |  |  |
| 22.   | R.Kanmani                                             | Mathematics            | E.M.G. Yadava Women's College | Yes                             | Excellent |  |  |  |
| 23.   | J.Nilani                                              | Mathematics            | E.M.G. Yadava Women's College | Yes                             | Very good |  |  |  |
| 24.   | Arasi                                                 | Zoology                | E.M.G. Yadava Women's College | Yes                             | Excellent |  |  |  |
| 25.   | Lavanya. T                                            | Mathematics            | E.M.G. Yadava Women's College | Yes                             | Excellent |  |  |  |
| 26.   | S.Vadivukarasi                                        | Mathematics            | E.M.G. Yadava Women's College | Yes                             | Excellent |  |  |  |
| 27.   | Shanthini.G                                           | Mathematics            | E.M.G. Yadava Women's College | Yes                             | Very good |  |  |  |
| 28.   | M.jerinabanu                                          | Mathematics            | E.M.G. Yadava Women's College | Yes                             | Excellent |  |  |  |
| 29.   | K. Jothika                                            | Mathematics            | E.M.G. Yadava Women's College | Yes                             | Excellent |  |  |  |
| 30.   | R.Muruga Veni                                         | Mathematics            | E.M.G. Yadava Women's College | Yes                             | Excellent |  |  |  |