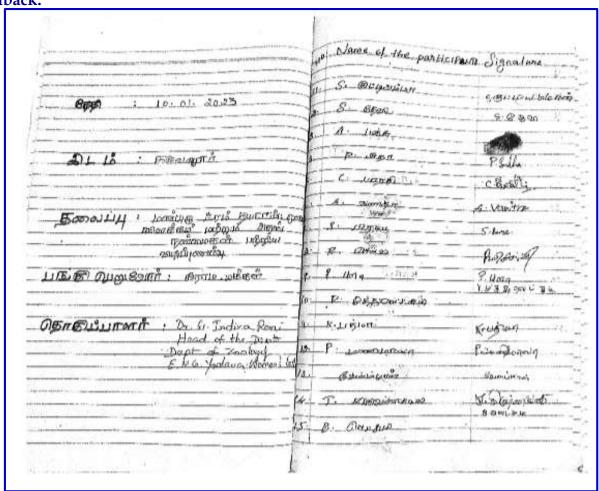

#### Feedback:

## **Photographs:**

Extension Activity - "Demonstration of Vermicompost Preparation" - 10.01.2023