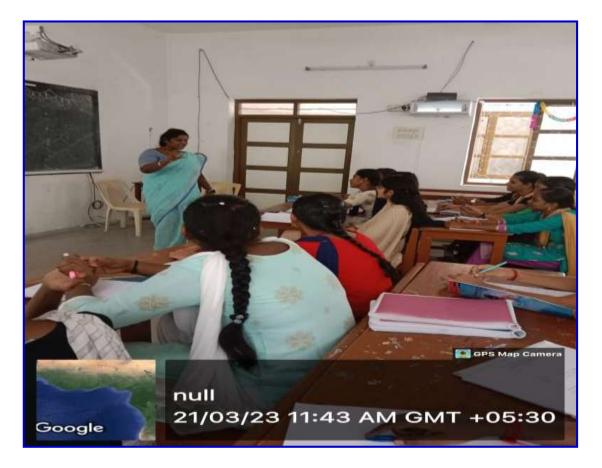

### **Photographs:**

The Department of Nutrition & Dietetics, EMGYWC, conducted a Faculty Exchange Program (MoU activity) on "Food Cost Control" at SFR College, Sivakasi, on 21.03.2023.