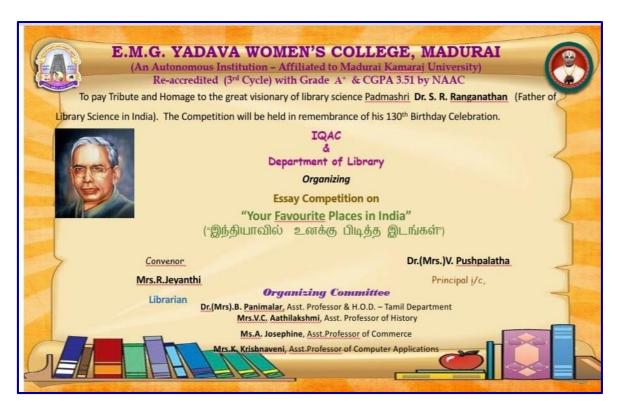

## **DEPARTMENT OF LIBRARY & IQAC**

| DATE                        | TIME                           | VENUE                                 | MODE    |  |
|-----------------------------|--------------------------------|---------------------------------------|---------|--|
| 11.11.2022                  | 11:00 a.m.<br>to<br>12:30 p.m. | Library, EMGYWC                       | Offline |  |
| Theme                       |                                | Essay Competition                     |         |  |
| Nature of the Activity      |                                | Library Activity                      |         |  |
| Title                       |                                | Your Favourite Places In India        |         |  |
| Name of the Convener        |                                | Mrs. R. Jeyanthi<br>Librarian, EMGYWC |         |  |
| Participants of our College |                                | Students - 39                         |         |  |

#### YOUR FAVOURITE PLACES IN INDIA