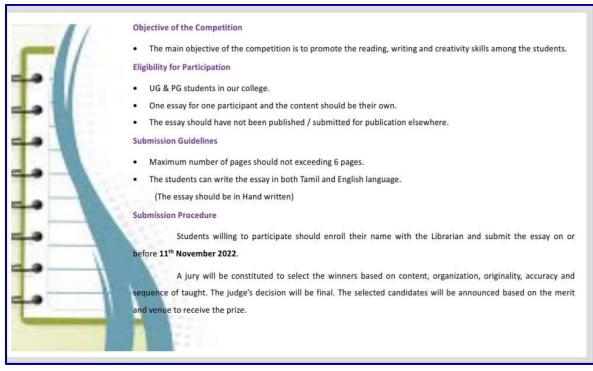

## **Objectives:**

1. To promote the reading, writing and creativity skills among the students.