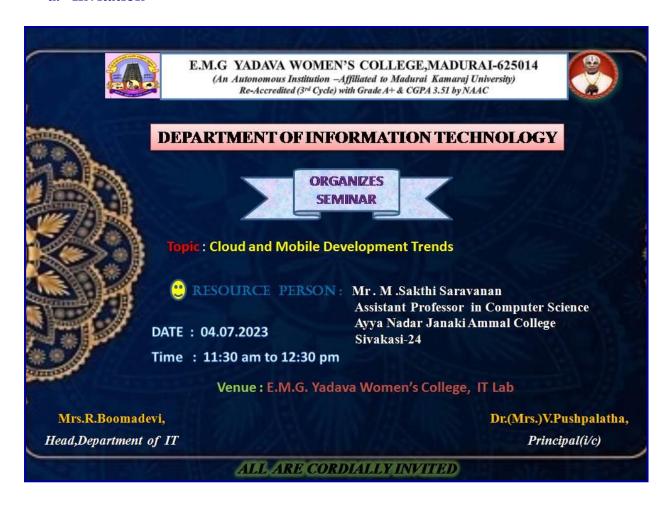

#### a. Invitation

# **DEPARTMENT OF INFORMATION TECHNOLOGY**

| DATE                      | TIME                           | VENUE                                                                                                     | MODE    |  |
|---------------------------|--------------------------------|-----------------------------------------------------------------------------------------------------------|---------|--|
| 04.07.2023                | 11:30 a.m.<br>to<br>12:30 p.m. | IT Lab<br>E.M.G Yadava Women's College                                                                    | Offline |  |
| Theme                     |                                | Empowering the Digital Era: Advances in Cloud and Mobile Development                                      |         |  |
| Nature of the Activity    |                                | Seminar                                                                                                   |         |  |
| Title                     |                                | Cloud and Mobile Development Trends                                                                       |         |  |
| Convener                  |                                | Mrs.R.Boomadevi Head, Assistant Professor of IT EMGYWC                                                    |         |  |
| Coordinator               |                                | Mrs.S.Sumathi Assistant Professor of IT EMGYWC                                                            |         |  |
| Resource Person           |                                | Mr.M.Sakthi Saravanan Assistant Professor of Computer Science, Ayya Nadar Janaki Ammal College, Sivakasi. |         |  |
| Collaborating Institution |                                | Academic Collaboration (MoU)<br>Ayya Nadar Janaki Ammal College,<br>Sivakasi.                             |         |  |
| No. of Beneficiaries      |                                | Faculty – 5<br>Students- 42                                                                               |         |  |