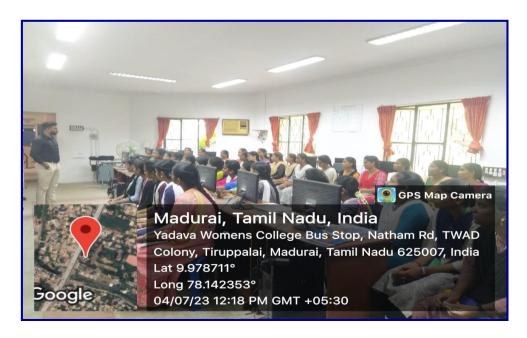

## **Photographs:**

The Department of Information Technology, EMGYWC, organized a seminar entitled "Cloud and Mobile Development Trends" on 04.07.2023