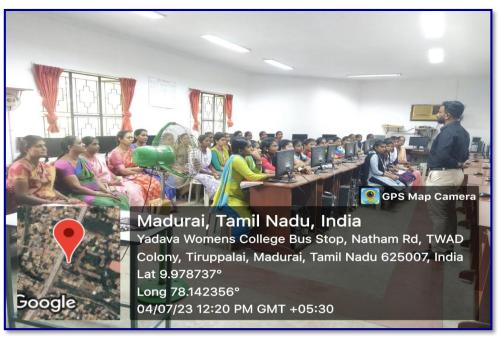

## **Photographs:**

The Department of Information Technology, EMGYWC, organized a seminar entitled "Cloud and Mobile Development Trends" on 04.07.2023