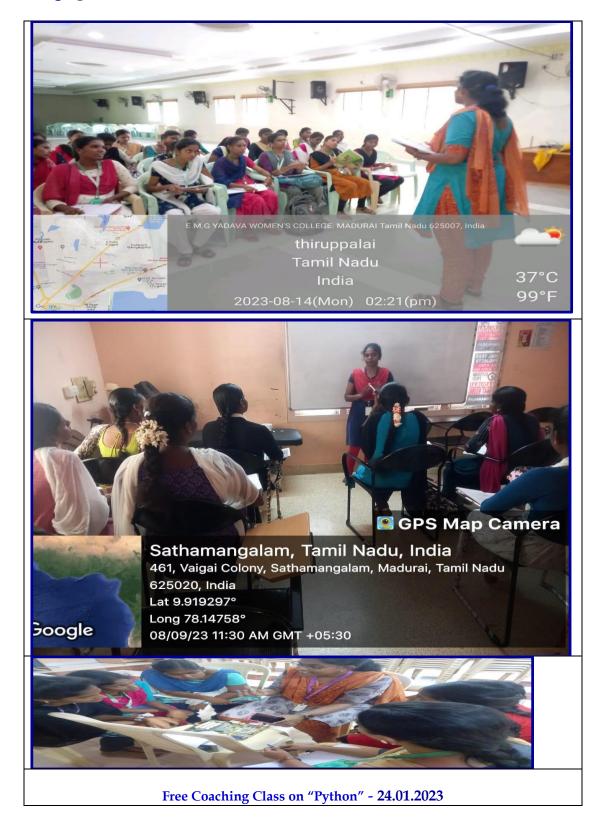

data science, and related fields by offering hands-on experience.
- 4. To provide financial assistance through stipends, ensuring that students from SC/ST backgrounds can focus on learning without financial constraints.

## **Programme Outcomes:**

- 1. Upon completion of the program, students were able to write efficient Python programs and use Python libraries effectively.
- 2. Developed strong logical thinking and problem-solving skills using Pythonbased solutions.
- They were prepared to pursue careers in software development, data analysis, and automation, applying the knowledge gained during the program.
- 4. With the stipend support, students were able to complete the course without financial barriers, focusing entirely on their learning and skill development.

## **Photographs:**



#### **Enclosures:**

Г

- a. Nominal Roll of Participants:
- 1. Student participants of EMGYWC:

| Sur.     | E.M                                          | I.G. YADAVA WOMEN<br>(An Autonomous Institution – A<br>Re-accredited (3 <sup>rd</sup> Cycle) wit | S COLLEGE, MADURAI – 625 014.<br>ffiliated to Madurai Kamaraj University)<br>h Grade A* and CGPA 3.51 by NAAC |  |  |
|----------|----------------------------------------------|--------------------------------------------------------------------------------------------------|---------------------------------------------------------------------------------------------------------------|--|--|
|          | Free Coaching Class on "Python" - 24.01.2023 |