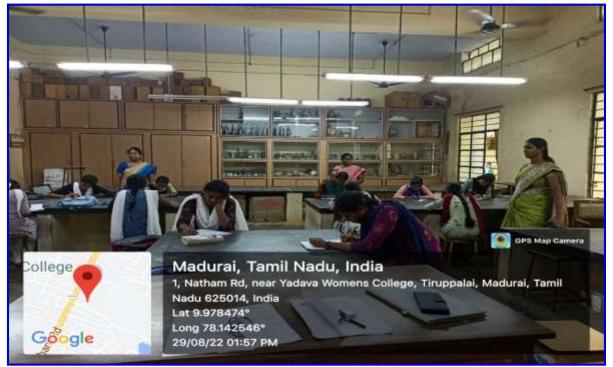

## **Photographs:**

Department of Zoology Conducted Entry Level Test for I year B.Sc. Zoology Students -29.08.2022