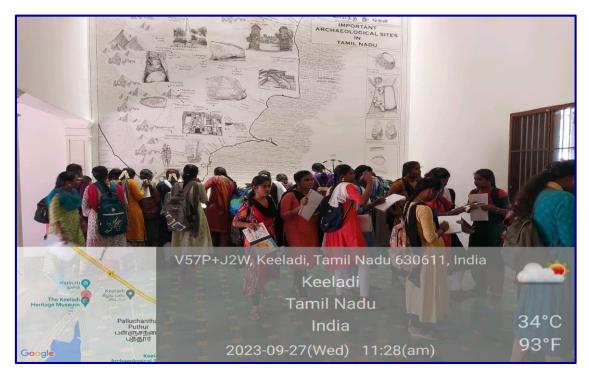

#### **Photographs:**

The Department of History organised an "Archaeological Field Visit to Keeladi" - 27.09.2023