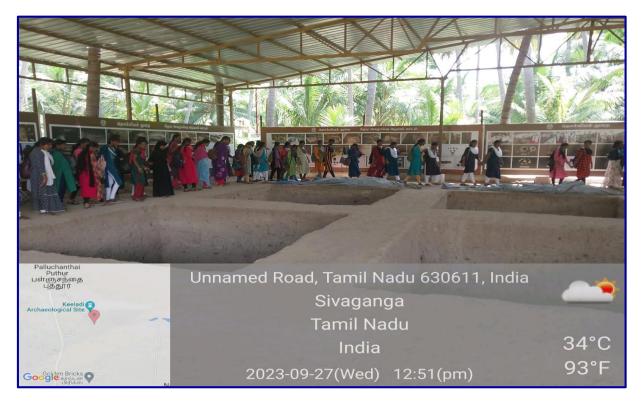

#### **Photographs:**

The Department of History organised an "Archaeological Field Visit to Keeladi" - 27.09.2023