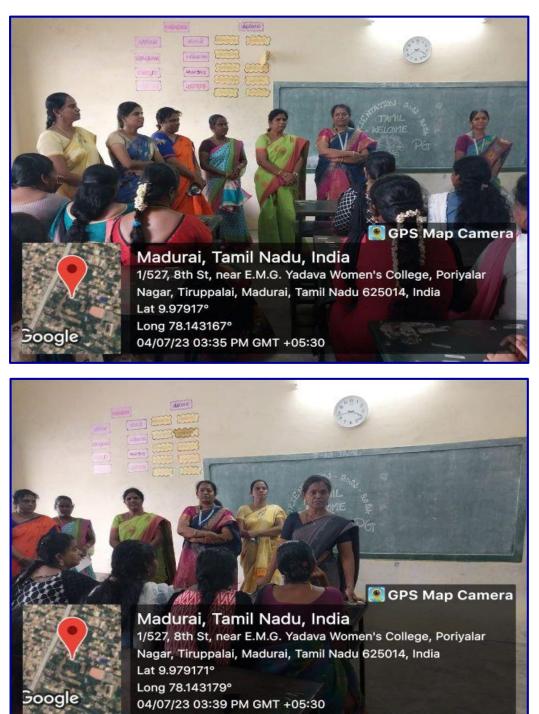

#### **Photographs:**

The Department of Tamil, EMGYWC, organized an Orientation Programme entitled "Tamil Language Introduction" - 04.07.2023