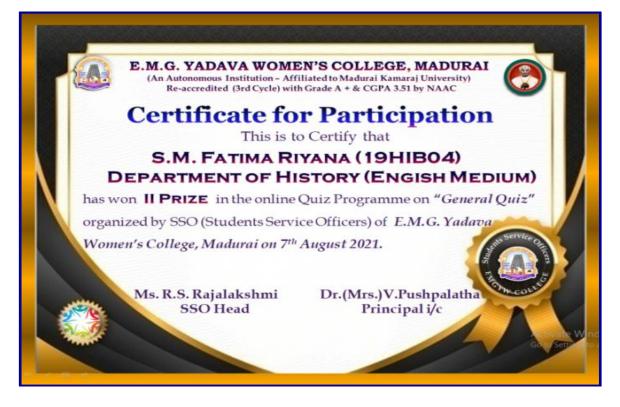

## **Certificate Evidence:**

#### **Report:**

An online Quiz Competition was conducted on 7.8.2021 through online mode. On the whole 26 students have participated from all the departments. The certificate was issued for the prize winners, and a participation certificate was also issued to cheer up the participants who took part in the online quiz competition.