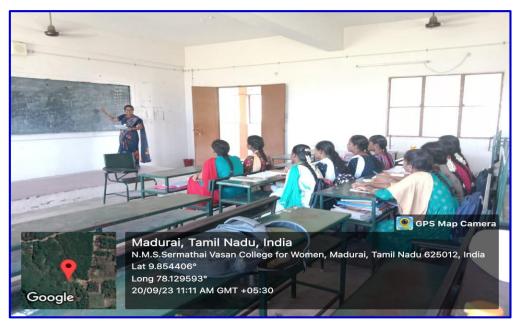

# **Photographs:**

The Department of Mathematics at EMGYWC organized a SEP on "Algebraic Structure & Topology." Students from EMGYWC attended hands-on training at NMS Sermathai Vasan College for Women, Madurai - 20.09.2023 & 21.09.2023