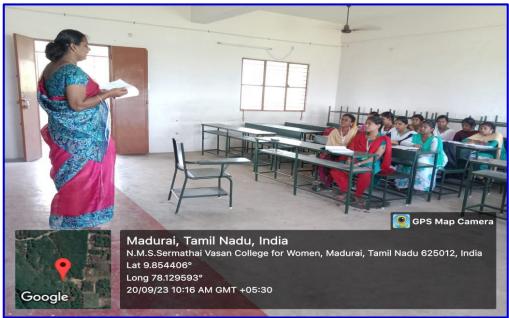

# **Photographs:**

The Department of Mathematics at EMGYWC organized a SEP on "Algebraic Structure & Topology." Students from EMGYWC attended hands-on training at NMS Sermathai Vasan College for Women, Madurai - 20.09.2023 & 21.09.2023