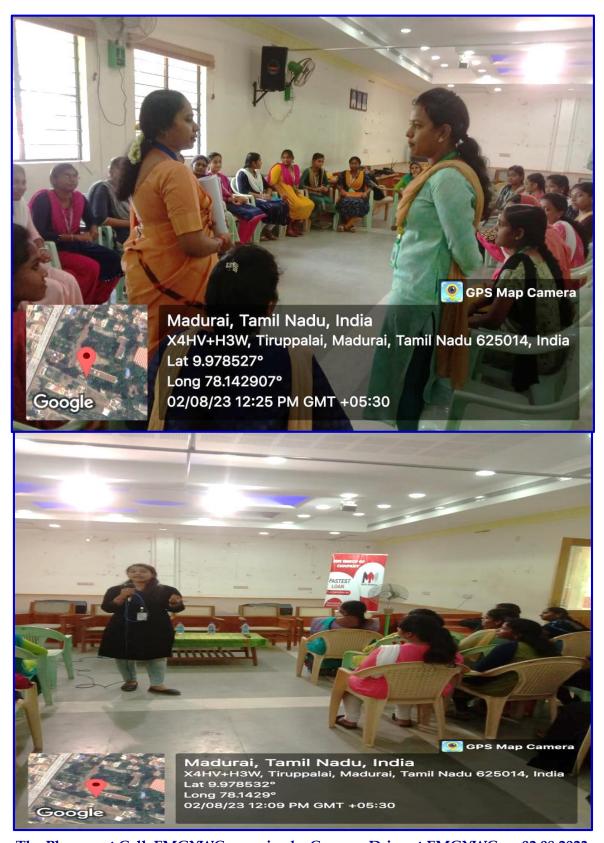

## **Photographs:**

The Placement Cell, EMGYWC organized a Campus Drive at EMGYWC on 02.08.2023

## **Event Highlights:**

The event commenced with a welcome address by the Placement Officer, who highlighted the significance of on-campus recruitment in bridging the gap between academic learning and industry requirements. Representatives from Muthu Marketing introduced the organization, its values, and the nature of the job roles offered. They elaborated on the company's contribution to the marketing sector and its emphasis on innovative approaches.

Recruitment Process: The recruitment process included:

- Candidates were tested on their logical reasoning, numerical ability, and communication skills.
- Shortlisted candidates participated in a group discussion to assess their teamwork, problem-solving skills, and articulation.
- The final stage involved a one-on-one interaction with the recruiters to evaluate the candidates' suitability for the roles.
- A total of 40 final-year students from various departments registered for the recruitment drive. The students actively engaged in the process, showcasing their skills and enthusiasm.