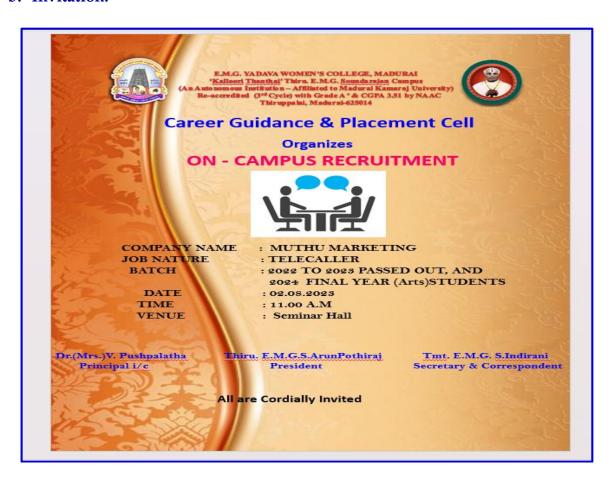

he college management for facilitating this initiative.

## **Photographs:**



The Placement Cell, EMGYWC organized a Campus Drive at EMGYWC on 02.08.2023

#### **Enclosures:**

#### a. Permission letter:

From

Dr. B. Kavika Shree, Placement Co-Ordinator, E.M.G. Yadava Women's College, Madurai.

To

The principal, E.M.G. Yadava Women's College, Madurai.

Respected Madam,

Sub: Requesting permission to Conduct On campus Recruitment on 2.08.2023

I would like to bring to your kind notice that the placement cell is organizing awareness programme on 2.08.2023 from 10.00 am - 1.00 Noon by the company Muthu Marketing from Madurai. Hence, I Request you to kindly permit us to use the venue.

Thanking You

Date: 2.08.2023

Place: Madurai

Yours Sincepoly,
Dr. B. Karika Shree

### b. Invitation:



# c. Nominal Roll of Participants: Student participants of EMGYWC:





# E.M.G. YADAVA WOMEN'S COLLEGE, MADURAI – 625 014.

(An Autonomous Institution – Affiliated to Madurai Kamaraj University) Re-accredited (3<sup>rd</sup> Cycle) with Grade A<sup>+</sup> and CGPA 3.51 by NAAC

| On-Campus Recruitment - 02.08.2023 |                    |                            |                  |  |  |
|------------------------------------|--------------------|----------------------------|------------------|--|--|
| S.No.                              | REGISTER<br>NUMBER | NAME                       | DEPARTMENT       |  |  |
| 1.                                 | 20CSA23            | I. Preethiga               | Computer Science |  |  |
| 2.                                 | 20CCC22            | A