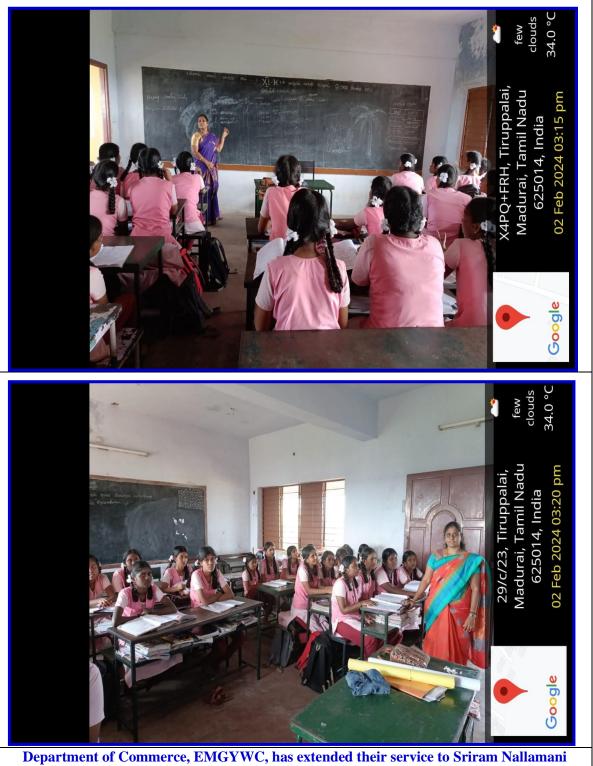

## **Photographs:**

Department of Commerce, EMGYWC, has extended their service to Sriram Nallamani Yadava Girls Higher Secondary School, Madurai, entitled "Commerce and Accountancy" - 02.02.2024

Yadava Girls Higher Secondary School, Madurai, entitled "Commerce and Accountancy" - 02.02.2024