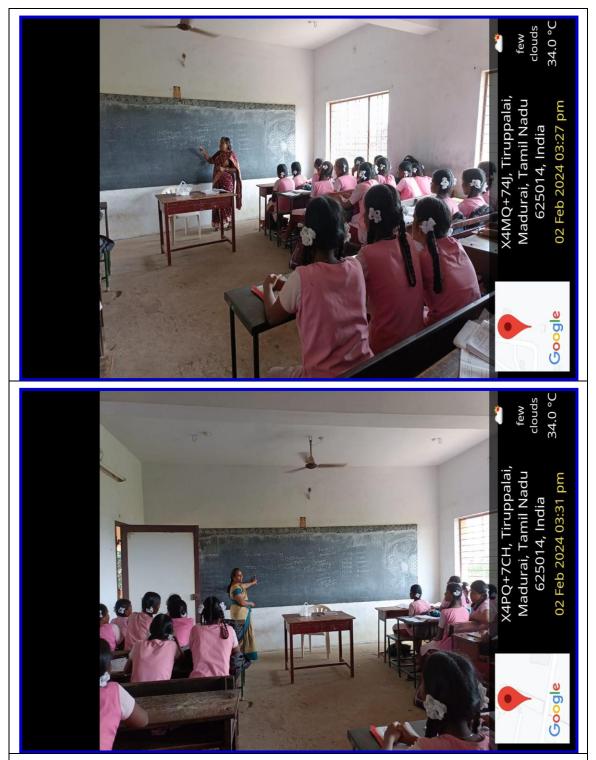

## **Photographs:**

Department of Commerce, EMGYWC, has extended their service to Sriram Nallamani Yadava Girls Higher Secondary School, Madurai, entitled "Commerce and Accountancy" - 02.02.2024

Yadava Girls Higher Secondary School, Madurai, entitled "Commerce and Accountancy" - 02.02.2024