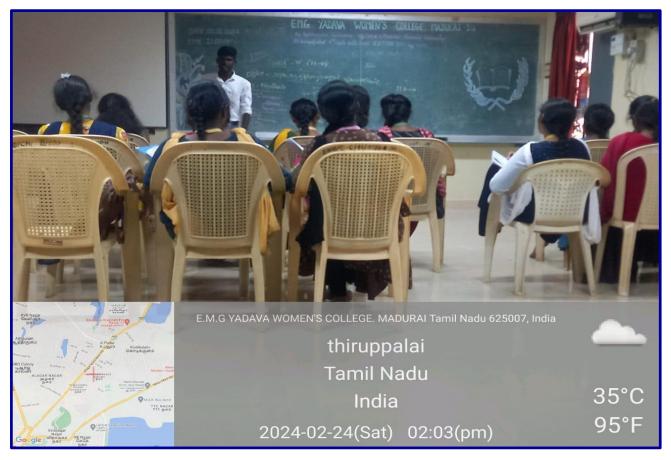

tude, and Mental Ability.
- 3. To train students on effective time management and exam strategies, helping them maximize their performance.
- 4. To encourage a positive mindset and boost confidence through regular practice, mock tests, and personalized mentoring.

#### **Programme Outcomes:**

#### Upon completion of the program, students

- 1. Acquired a strong foundation in TNPSC-related subjects, which enhanced their overall understanding of exam topics.
- 2. Developed sharper analytical and problem-solving skills through extensive practice and focused training.
- Prepared to face the TNPSC exam with confidence, having mastered time management and question-solving techniques. With effective coaching and guidance, students achieved better ranks and experienced success in TNPSC exams.





TNPSC Free Coaching Class - 22.08.2023 to 24.02.2024

#### **Enclosures:**

a. Circular:



## b. Nominal Roll of Participants: Student participants of EMGYWC:

|      | E.M.GOPALAKRISHNA KONE YADAVA WOMEN'S COLLEGE |                                                                                                                                                                                                                                                                                                |                                  |                                    |  |  |
|------|-----------------------------------------------|-------------------------------------------------------------------------------------------------------------------------------------------------------------