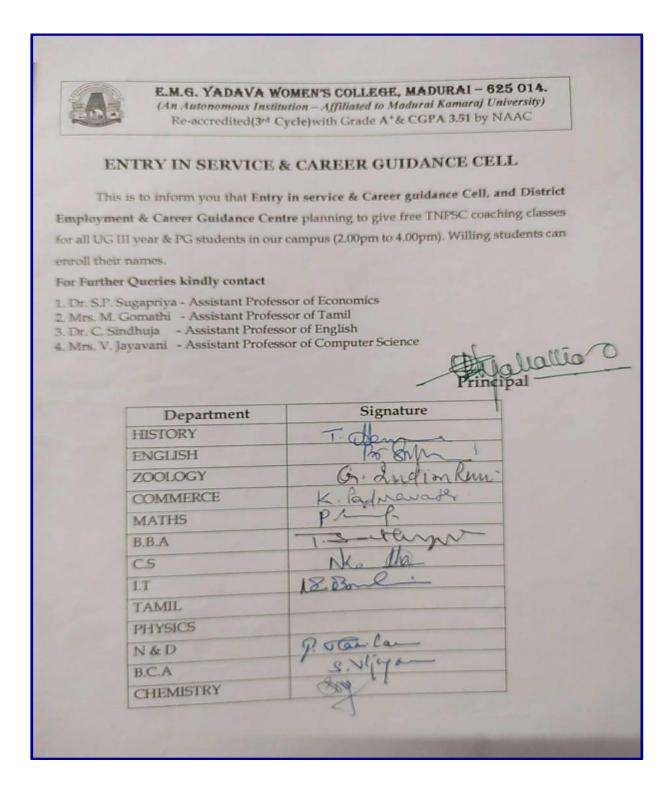

egies, helping them maximize their performance.
- 4. To encourage a positive mindset and boost confidence through regular practice, mock tests, and personalized mentoring.

#### **Programme Outcomes:**

#### Upon completion of the program, students

- 1. Acquired a strong foundation in TNPSC-related subjects, which enhanced their overall understanding of exam topics.
- 2. Developed sharper analytical and problem-solving skills through extensive practice and focused training.
- Prepared to face the TNPSC exam with confidence, having mastered time management and question-solving techniques. With effective coaching and guidance, students achieved better ranks and experienced success in TNPSC exams.





TNPSC Free Coaching Class - 22.08.2023 to 24.02.2024

#### **Enclosures:**

a. Circular:



## b. Nominal Roll of Participants: Student participants of EMGYWC:

|      | E.M.GOPALAKRISHNA KONE YADAVA WOMEN'S COLLEGE |                                                                                                                                                                                                                                                                                                |                                  |                                    |  |  |
|------|-----------------------------------------------|---------------------------------------------------------------------------------------------------------------------------------------------------------------------------------------------------------------------------------------------------------