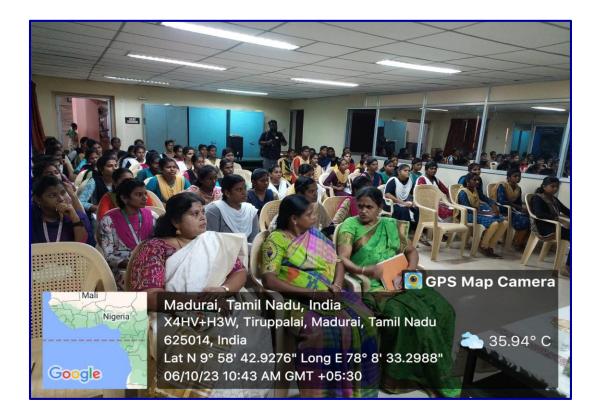

#### **Photographs:**

Department of Zoology organised Guest Lecture on "Wildlife" - 06.10.2023