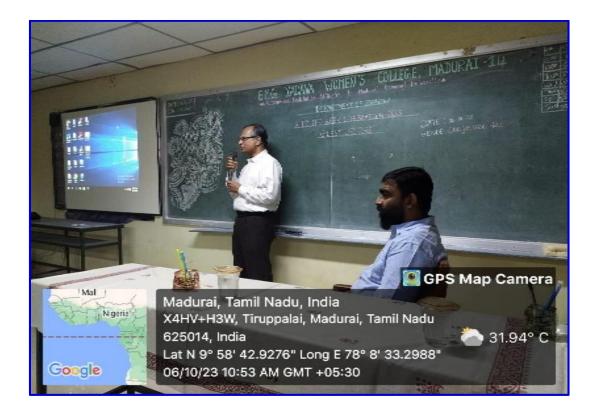

#### **Photographs:**

Department of Zoology organised Guest Lecture on "Wildlife" - 06.10.2023