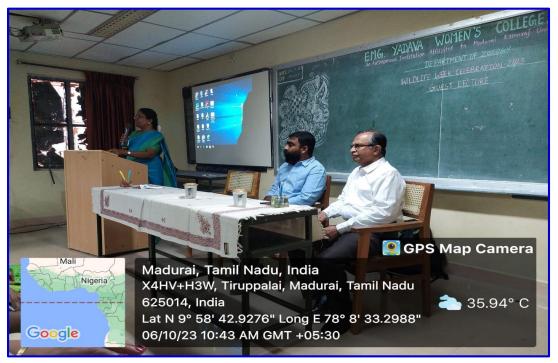

#### **Photographs:**

Department of Zoology organised Guest Lecture on "Wildlife" - 06.10.2023