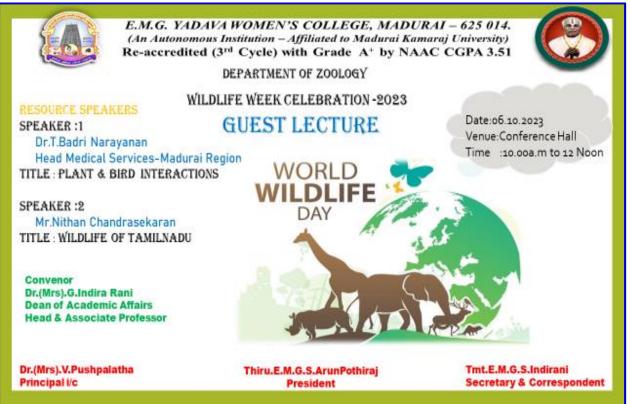

### DEPARTMENT OF ZOOLOGY

| DATE                   | TIME                           | VENUE                                                                                                                                              |  |
|------------------------|--------------------------------|----------------------------------------------------------------------------------------------------------------------------------------------------|--|
| 06.10.2023             | 10:00 a.m.<br>to<br>12:00 noon | Conference Hall,<br>E.M.G. Yadava Women's College, Madurai                                                                                         |  |
| Theme                  |                                | Wildlife Week Celebration 2023                                                                                                                     |  |
| Nature of the Activity |                                | Guest Lecture                                                                                                                                      |  |
| Title                  |                                | 1)Plant &Bird Interactions<br>2)World life of Tamil Nadu                                                                                           |  |
| Convener               |                                | <b>Dr.(Mrs.) G.Indira Rani</b><br>Head & Associate Professor of Zoology<br>E.M.G. Yadava Women's College, Madurai                                  |  |
| Resource Person        |                                | Dr.T.Badri Narayanan<br>Ornithologist & Ophthalmologist<br>Head Medical Services<br>Madurai Region<br>Mr.Nithan Chandrasekaran<br>Environmentalist |  |
| No. of Participants    |                                | Faculty – 5<br>Students - 87                                                                                                                       |  |

#### **Enclosures:**

a. Invitation: