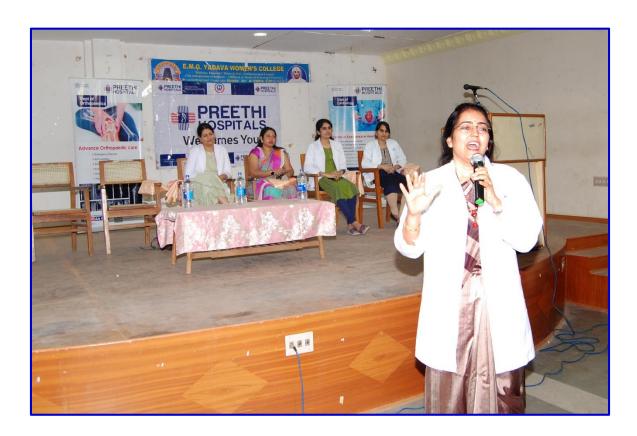

# **Photographs:**

The EMGYWC, Women's Cell organized a medical camp in association with Preethi Hospital, Madurai – 23.01.2024

#### **Activities:**

A team of healthcare professionals from Preethi Hospital conducted free health checkups for all attendees. This included basic medical examinations such as blood pressure, blood sugar, and BMI measurements. Participants had the opportunity to consult with doctors and specialists on various health concerns and receive personalized advice. Informative sessions were conducted on topics such as preventive healthcare, healthy lifestyle practices, and importance of regular medical check-ups. Brochures and flyers on various health-related topics were distributed to participants for further reference. Participants requiring further medical attention were referred to Preethi Hospital or other healthcare facilities for appropriate treatment.