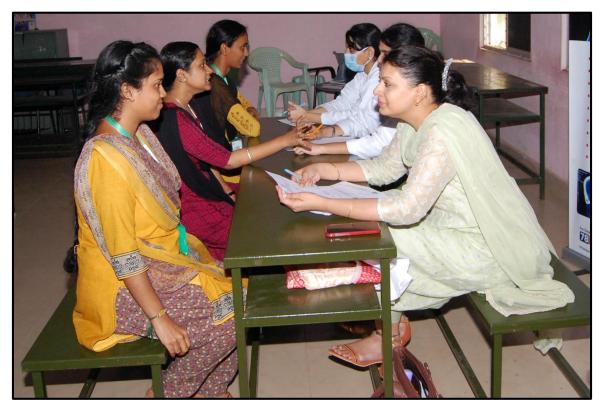

# **Photographs:**

The EMGYWC, Women's Cell organized a medical camp in association with Preethi Hospital, Madurai – 23.01.2024