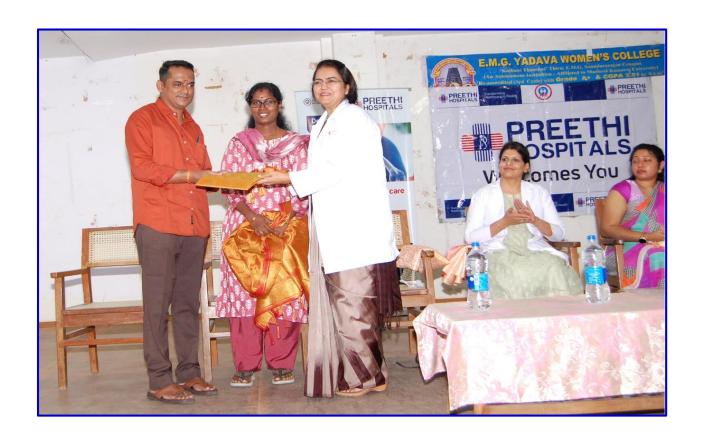

# **Photographs:**

The EMGYWC, Women's Cell organized a medical camp in association with Preethi Hospital, Madurai – 23.01.2024