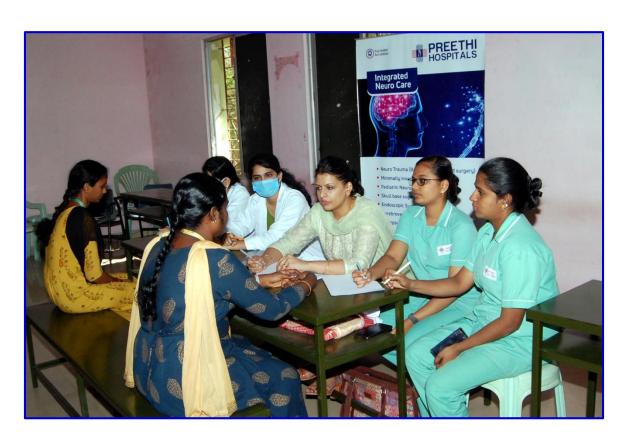

#### **MEDICAL CAMP**

#### **Report:**

The EMGYWC Women's Cell organized a medical camp in association with Preethi Hospital in Madurai. The event aimed to provide healthcare services to students, faculty, and non-teaching staff of the institution.

#### **Activities:**

A team of healthcare professionals from Preethi Hospital conducted free health checkups for all attendees. This included basic medical examinations such as blood pressure, blood sugar, and BMI measurements. Participants had the opportunity to consult with doctors and specialists on various health concerns and receive personalized advice. Informative sessions were conducted on topics such as preventive healthcare, healthy lifestyle practices, and importance of regular medical check-ups. Brochures and flyers on various health-related topics were distributed to participants for further reference. Participants requiring further medical attention were referred to Preethi Hospital or other healthcare facilities for appropriate treatment.

# **Photographs:**

The EMGYWC, Women's Cell organized a medical camp in association with Preethi Hospital, Madurai – 23.01.2024