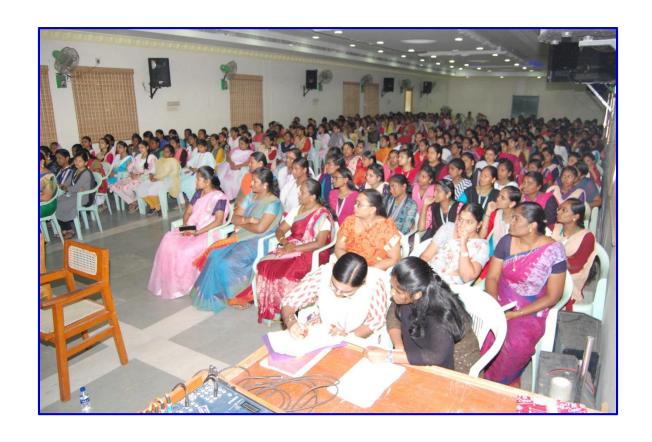

# **Photographs:**

The EMGYWC, Women's Cell organized a medical camp in association with Preethi Hospital, Madurai – 23.01.2024

#### **Outcome:**

The medical camp witnessed a significant turnout of students, faculty, and non-teaching staff who availed the healthcare services offered. Many attendees expressed appreciation for the initiative taken by EMGYWC and Preethi Hospital in organizing the camp. The event not only provided important health screenings but also raised awareness about the importance of health maintenance and regular check-ups. The initiative plays a crucial role in ensuring the well-being of the community and promotion a culture of health consciousness among individuals.