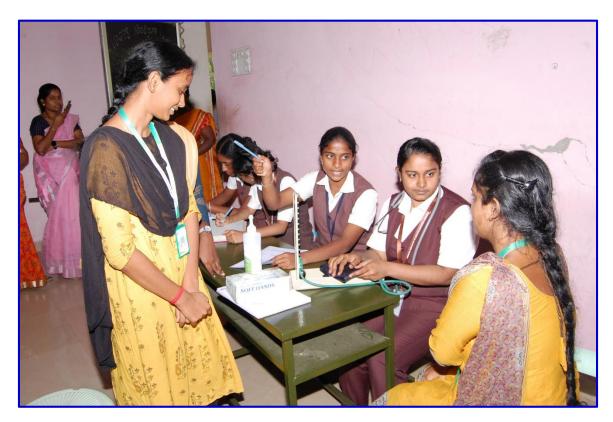

#### **MEDICAL CAMP**

#### **Activities:**

A team of healthcare professionals from Preethi Hospital conducted free health checkups for all attendees. This included basic medical examinations such as blood pressure, blood sugar, and BMI measurements. Participants had the opportunity to consult with doctors and specialists on various health concerns and receive personalized advice. Informative sessions were conducted on topics such as preventive healthcare, healthy lifestyle practices, and importance of regular medical check-ups. Brochures and flyers on various health-related topics were distributed to participants for further reference. Participants requiring further medical attention were referred to Preethi Hospital or other healthcare facilities for appropriate treatment.

# **Photographs:**

The EMGYWC, Women's Cell organized a medical camp in association with Preethi Hospital, Madurai – 23.01.2024