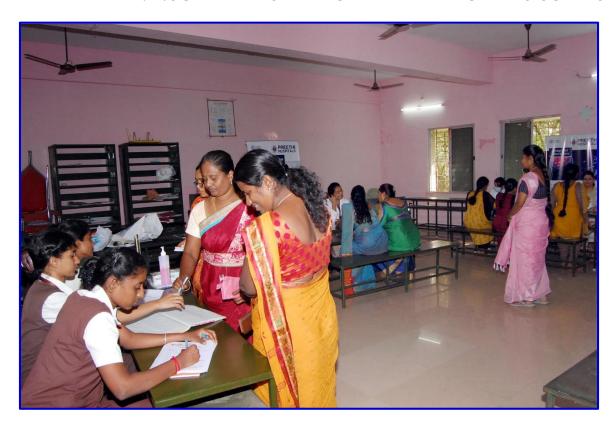

# **Photographs:**

The EMGYWC, Women's Cell organized a medical camp in association with Preethi Hospital, Madurai – 23.01.2024