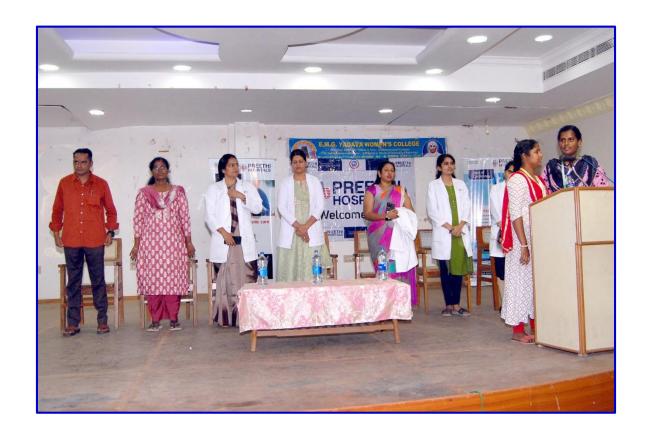

# **Photographs:**

The EMGYWC, Women's Cell organized a medical camp in association with Preethi Hospital, Madurai – 23.01.2024

#### **Report:**

The EMGYWC Women's Cell organized a medical camp in association with Preethi Hospital in Madurai. The event aimed to provide healthcare services to students, faculty, and non-teaching staff of the institution.

#### **Activities:**

A team of healthcare professionals from Preethi Hospital conducted free health checkups for all attendees. This included basic medical examinations such as blood pressure, blood sugar, and BMI measurements. Participants had the opportunity to consult with doctors and specialists on various health concerns and receive personalized advice. Informative sessions were conducted on topics such as preventive healthcare, healthy lifestyle practices, and importance of regular medical check-ups. Brochures and flyers on various health-related topics were distributed to participants for further reference. Participants requiring further medical attention were referred to Preethi Hospital or other healthcare facilities for appropriate treatment.