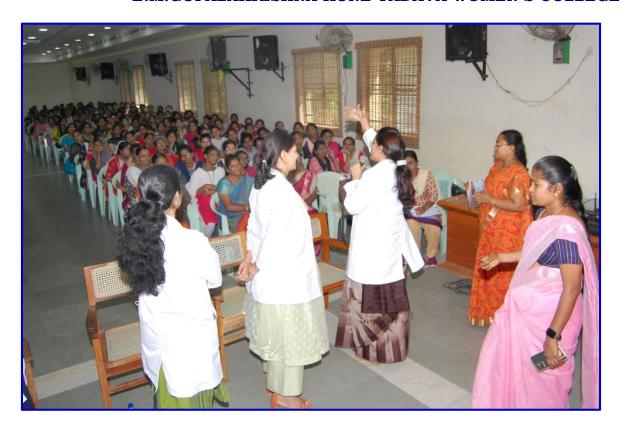

#### **MEDICAL CAMP**

#### **Activities:**

A team of healthcare professionals from Preethi Hospital conducted free health checkups for all attendees. This included basic medical examinations such as blood pressure, blood sugar, and BMI measurements. Participants had the opportunity to consult with doctors and specialists on various health concerns and receive personalized advice. Informative sessions were conducted on topics such as preventive healthcare, healthy lifestyle practices, and importance of regular medical check-ups. Brochures and flyers on various health-related topics were distributed to participants for further reference. Participants requiring further medical attention were referred to Preethi Hospital or other healthcare facilities for appropriate treatment.

# **Photographs:**

The EMGYWC, Women's Cell organized a medical camp in association with Preethi Hospital, Madurai – 23.01.2024