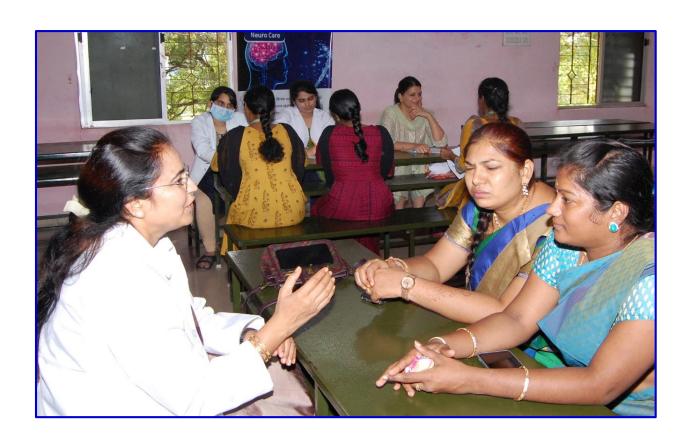

# **Photographs:**

The EMGYWC, Women's Cell organized a medical camp in association with Preethi Hospital, Madurai – 23.01.2024