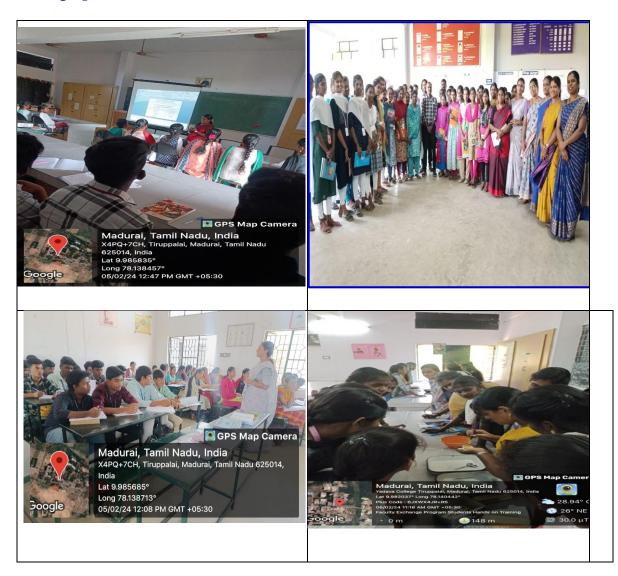

& Research Department of Zoology<br>Yadava College<br>Madurai                               |         |  |
| No. of Partici                                                                                                       | pants                          | EMGYWC Students: 49<br>Yadava College Students:11                                                                                                                                             |         |  |

#### **DNA ISOLATION FROM GOAT LIVER**

# **Objectives:**

The main aim of this faculty exchange is to have an exchange of ideas and knowledge in their respective fields.

# **Programme Outcome:**

This program presence a unique opportunity for interaction and creates better bonding between the Institutions.

### **Photographs:**





# DNA ISOLATION FROM GOAT LIVER-05.02.2024

#### **Enclosures:**

a. Invitation:



| Schedule                                    |                                                                     |  |
|---------------------------------------------|---------------------------------------------------------------------|--|
| Resource Persons:                           | Resource Persons:                                                   |  |
| 1. Dr.A.Barathinivas                        | 1. Ms. R.S.Rajalakshmi                                              |  |
| 2. Dr.S.Mariappan                           | 2.Dr.M.ASoniya                                                      |  |
| 3. Dr.G.Chandran                            | Assistant Professors of Zoology,