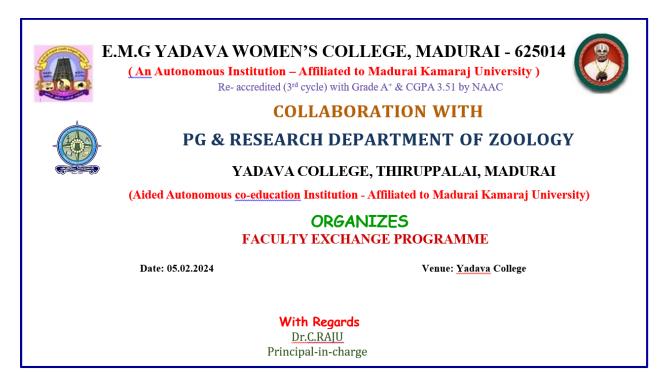

# **DEPARTMENT OF ZOOLOGY**

| DATE                                                                                                                 | TIME                           | VENUE                                                                                                                                                                                         | MODE    |  |
|----------------------------------------------------------------------------------------------------------------------|--------------------------------|-----------------------------------------------------------------------------------------------------------------------------------------------------------------------------------------------|---------|--|
| 05.02.2024                                                                                                           | 10:00 a.m.<br>to<br>02:00 p.m. | Yadava College, Madurai                                                                                                                                                                       | Offline |  |
| Theme                                                                                                                |                                | Exchange of Subject knowledge                                                                                                                                                                 |         |  |
| Nature of the                                                                                                        | Activity                       | Faculty Exchange Programme                                                                                                                                                                    |         |  |
| Title                                                                                                                |                                | <ul> <li>DNA isolation from Goat Liver (Demo)</li> <li>Temporary mounting of Chick Blastoderm</li> <li>Classification and chemistry of Carbohydrates</li> <li>Dentition in mammals</li> </ul> |         |  |
| Convener       Dr. (Mrs.) G.Indira Rani         Associate Professor of Zoology         E.M.G. Yadava Women's College |                                |                                                                                                                                                                                               |         |  |
| Resource Person                                                                                                      |                                | Mr.G.Rajkumar<br>Dr.A.Barathinivas<br>Dr.S.Mariappan<br>Dr.G.Chandran<br>Dr.R.Gnanamani<br>Mrs.S.Suganya,<br>Mrs.M.Suganya,<br>Assistant Professors of Zoology<br>Yadava College<br>Madurai   |         |  |
| Collaborating<br>Department&Institutions                                                                             |                                | Academic Collaboration (MoU)<br>Department of Zoology<br>E.M.G. Yadava Women's College<br>&<br>PG & Research Department of Zoology<br>Yadava College<br>Madurai                               |         |  |
| No. of Partici                                                                                                       | pants                          | EMGYWC Students: 49<br>Yadava College Students:11                                                                                                                                             |         |  |

#### **Enclosures:**

a. Invitation:

| Schedule                                    |                                                                     |  |
|---------------------------------------------|---------------------------------------------------------------------|--|
| Resource Persons:                           | Resource Persons:                                                   |  |
| 1. Dr.A.Barathinivas                        | 1. Ms. R.S.Rajalakshmi                                              |  |
| 2. Dr.S.Mariappan                           | 2.Dr.M.ASoniya                                                      |  |
| 3. Dr.G.Chandran                            | Assistant Professors of Zoology,                                    |  |
| Assistant Professors,                       | EMG Yadava Women's College, Madurai                                 |  |
| PG & Research Department of Zoology,        |                                                                     |  |
| Yadava College, Madurai                     | <b>Topic:</b> Classification and chemistry of Carbohydrates         |  |
| <b>Topic:</b> DNA isolation from Goat Liver |                                                                     |  |
| (Demo)                                      | <b>Participants-</b> III B.Sc., Students of Yadava College, Madurai |  |
| Participants-III B.Sc., Students of EMG     |                                                                     |  |
| Yadava Women's College, Madurai             |                                                                     |  |
| Resource Persons:                           | Resource Person:                                                    |  |
| 1. Mr.G.Rajkumar                            | 1. Dr.S.Sharmila                                                    |  |
| 2. Mrs.S.Suganya                            | Assistant Professor of Zoology,                                     |  |
| 3.Dr.R.Gnanamani                            | EMG Yadava Women's College, Madurai                                 |  |
| 4. Mrs.M.Suganya                            | LING Tadava women's conege, waddraf                                 |  |
| Assistant Professor,                        | <b>Topic:</b> Dentition in mammals                                  |  |
| PG & Research Department of Zoology,        | Tope: Dentition in manimals                                         |  |
| Yadava College, Madurai                     | Participants- I B.Sc., Students of Yadava                           |  |
| Tadava College, Madulai                     | College, Madurai                                                    |  |
| <b>Topic:</b> Temporary mounting of Chick   | Concer, madurai                                                     |  |
| Blastoderm                                  |                                                                     |  |
|                                             |                                                                     |  |
| Participants- II B.Sc., Students of EMG     |                                                                     |  |
| Yadava Women's College, Madurai             |                                                                     |  |
|                                             |                                                                     |  |