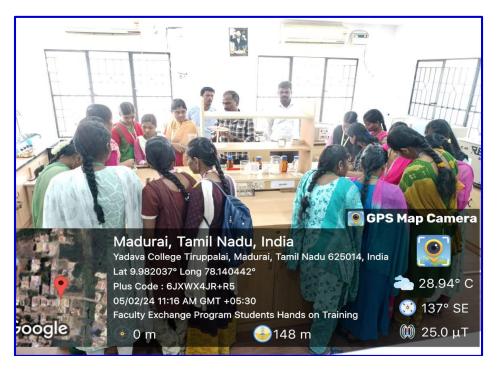

Research Department of Zoology<br>Yadava College<br>Madurai                               |         |  |
| No. of Partici                                                                                                       | pants                          | EMGYWC Students: 49<br>Yadava College Students:11                                                                                                                                             |         |  |

#### **DNA ISOLATION FROM GOAT LIVER**

# **Objectives:**

The main aim of this faculty exchange is to have an exchange of ideas and knowledge in their respective fields.

# **Programme Outcome:**

This program presence a unique opportunity for interaction and creates better bonding between the Institutions.

### **Photographs:**





# DNA ISOLATION FROM GOAT LIVER-05.02.2024

#### **Enclosures:**

a. Invitation:



| Schedule                                    |                                                                     |  |
|---------------------------------------------|---------------------------------------------------------------------|--|
| Resource Persons:                           | Resource Persons:                                                   |  |
| 1. Dr.A.Barathinivas                        | 1. Ms. R.S.Rajalakshmi                                              |  |
| 2. Dr.S.Mariappan                           | 2.Dr.M.ASoniya                                                      |  |
| 3. Dr.G.Chandran                            | Assistant Professors of Zoology,