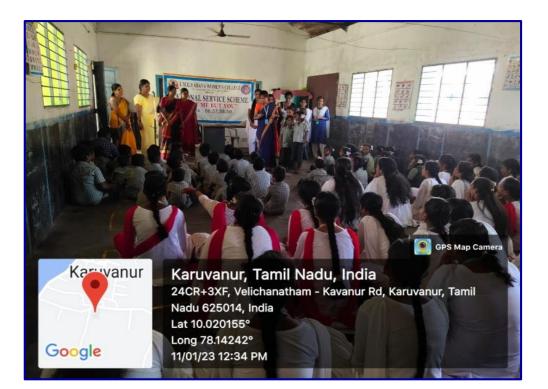

### Photographs

The NSS, EMGYWC organized a Special Camp at Karuvanur Village on 10.01.2023& 11.01.2023

#### ஆறாம் நாள் :11.01.2023 (புதன்)

- 1. மருத்துவ பரிசோதனை முகாம்(Eves Era Hospital)
- வீட்டு உபயோகப் பொருள் தயாரிப்பு
  (மூலிகை குளியல் சோப்பு, துவைக்கும் சோப்பு, மூலிகை சாம்பிராணி, பினாயில் தயாரிப்பு முறை)-(வேதியியல் துறை)