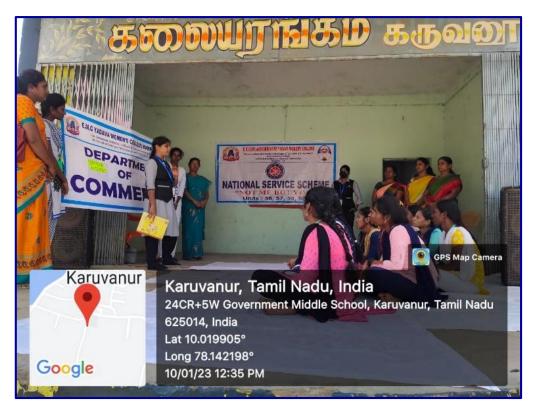

### Photographs

The NSS, EMGYWC organized a Special Camp at Karuvanur Village on 10.01.2023& 11.01.2023