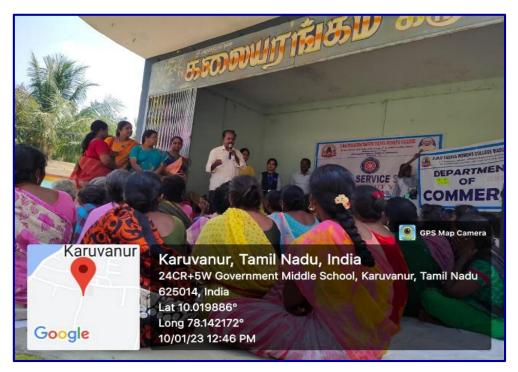

### Photographs

The NSS, EMGYWC organized a Special Camp at Karuvanur Village on 10.01.2023& 11.01.2023

ஐந்தாம் நாள் :10.01.2023 (செவ்வாய்)

இடம் :கருவனூர்

1. HealthCare for Village Folks - Reporting of Blood Groups

- 2.கால்நடை தீவன தயாரிப்பு முறை-(தாவரவியல் துறை)
- 3.மண்புழு உரம் தயாரிப்பு முறை-(விலங்கியல் துறை)
- 4.கலை நிகழ்ச்சிகள்