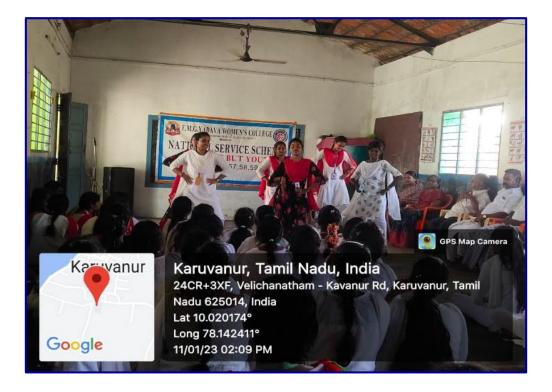

### Photographs

The NSS, EMGYWC organized a Special Camp at Karuvanur Village on 10.01.2023& 11.01.2023

#### ஆறாம் நாள் :11.01.2023 (புதன்)

- 1. மருத்துவ பரிசோதனை முகாம்(Eves Era Hospital)
- வீட்டு உபயோகப் பொருள் தயாரிப்பு
  (மூலிகை குளியல் சோப்பு, துவைக்கும் சோப்பு, மூலிகை சாம்பிராணி, பினாயில் தயாரிப்பு முறை)-(வேதியியல் துறை)