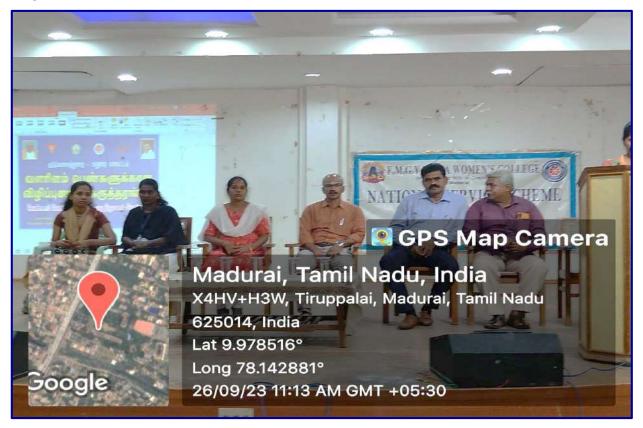

## **Photographs:**

NSS team of EMGYWC organized a Seminar entitled "Awareness Programme on Early Pregnancy" on 26.09.2023