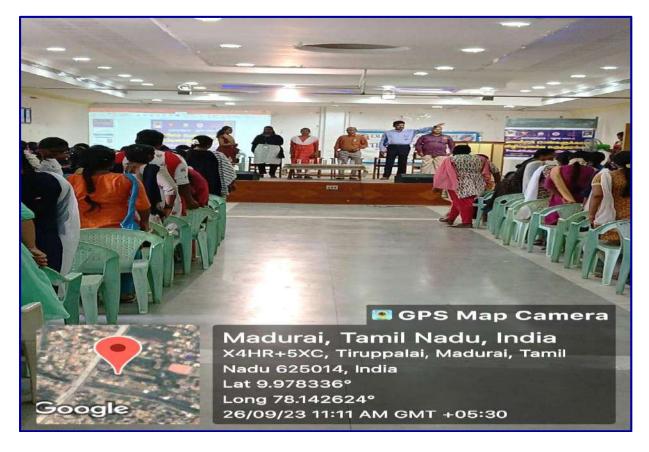

## **Photographs:**

NSS team of EMGYWC organized a Seminar entitled "Awareness Programme on Early Pregnancy" on 26.09.2023