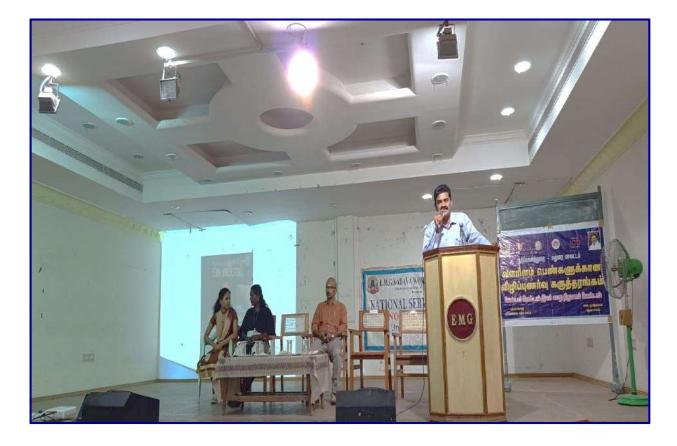

## **Photographs:**

NSS team of EMGYWC organized a Seminar entitled "Awareness Programme on Early Pregnancy" on 26.09.2023