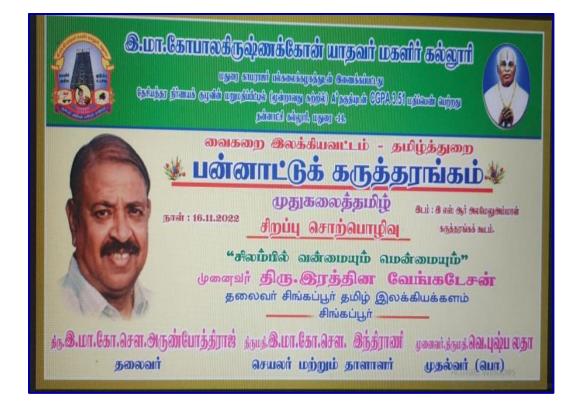

<b>Dr.B.Panimalar</b><br>Head & Assistant Professor of Tamil<br>EMGYWC          |         |
| Resource Person |                               | <b>Dr.Rathina Venkatesan</b><br>Tamil Ilakiyam<br>Singapore                     |         |
| In charge Sta   | ffs                           | <b>Dr. V.Kavitha</b><br><b>Ms K.Kaleeswari</b><br>Assistant Professors of Tamil |         |
| Participants    |                               | Students - 110<br>Faculty - 18                                                  |         |

## SILAMBIL VANMAIUM MENMAIUM

## **Objectives:**

The students got to know about Silapathikara Kappiyam thoroughly

## E.M.GOPALAKRISHNA KONE YADAVA WOMEN'S COLLEGE

# Photograph:



International Seminar entitled "Silambil vanmaium Menmaium" - 16.11.2022

#### Invitation



# a. Student participants of EMGYWC:

| E.M.G. YADAVA WOMEN'S COLLEGE, MADURAI – 625 01<br>(An Autonomous Institution – Affiliated to Madurai Kamaraj University)<br>Re-accredited (3 <sup>rd</sup> Cycle) with Grade A* and CGPA 3.51 by NAAC<br>International Seminar entitled "Silambil Vanmaium Menmaium" - 16.11. |                                |                         |        |
|--------------------------------------------------------------------------------------------------------------------------------------------------------------------------------------------------------------------------------------------------------------------------------|--------------------------------|-------------------------|--------|
| S.NO