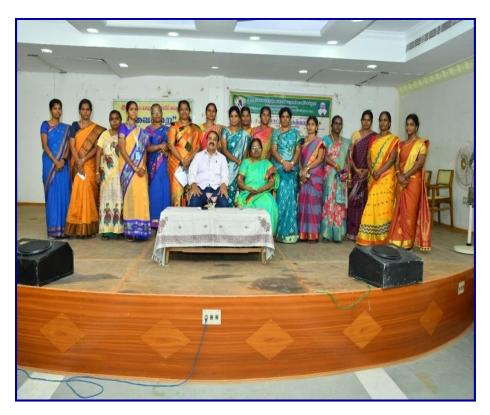

# Photograph:

International Seminar entitled "Silambil vanmaium Menmaium" - 16.11.2022