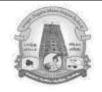

|
| VENU           | : NUTRITION II YEAR CLASS ROOM                                                                                                                                                                       |
|                |                                                                                                                                                                                                      |
|                |                                                                                                                                                                                                      |

# b. Nominal Roll of Participants: Student participants of EMGYWC:



## E.M.G. YADAVA WOMEN'S COLLEGE, MADURAI – 625 014.

(An Autonomous Institution – Affiliated to Madurai Kamaraj University) Re-accredited (3<sup>rd</sup> Cycle) with Grade A<sup>+</sup> and CGPA 3.51 by NAAC

# CERTIFICATE COURSE IN "FOOD PRESERVATION" 03.07.2023 to 12.03.2024

| S.No. | REGISTER<br>NUMBER | NAME                | DEPARTMENT        |
|-------|--------------------|---------------------|-------------------|
| 1.    | 22BCA02            | D.Abinaya           | BCA               |
| 2.    | 22BCA04            | P.Abividhya         | BCA               |
| 3.    | 22BCA06            | M.Amuthavalli       | BCA               |
| 4.    | 22BCA07            | P.Annalakshmi       | BCA               |
| 5.    | 22BCA08            | K.Arumugalakshmi    | BCA               |
| 6.