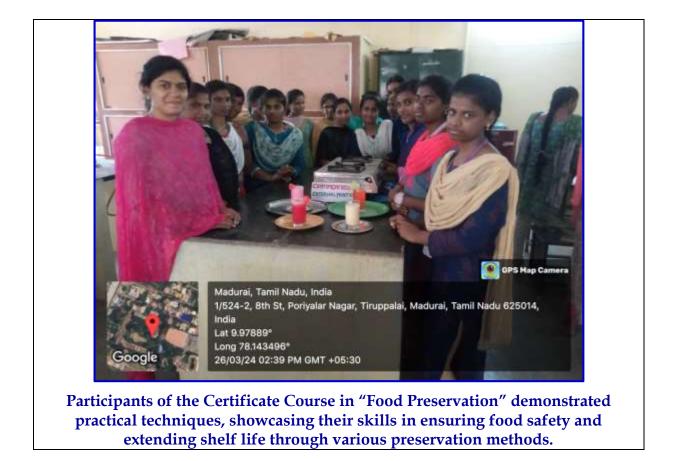

d expertise in preserving a variety of foods effectively.

#### **Programme Outcomes:**

- 1. Participants gained a thorough understanding of the importance of food preservation and its role in ensuring food security and reducing waste.
- 2. They learned and practised various techniques such as drying, freezing, canning, and fermenting to maintain the quality and nutritional value of food.
- 3. The course emphasized hygiene, safety, and sustainability in food handling and preservation processes.
- 4. By the end of the program, learners were equipped with the skills to apply their knowledge in practical settings, from home kitchens to commercial and industrial environments, effectively promoting efficient food management and extending the shelf life of food products.

# **Photographs:**





## **Enclosures:**

a. Invitation:

|                | I.G. YADAVA WOMEN'S COLLEGE, MADURAI – 625 014.<br>(An Autonomous Institution – Affiliated to Madurai Kamaraj University)<br>Re-accredited (3 <sup>nd</sup> Cycle) with Grade A* & CGPA 3.51 by NAAC |
|----------------|------------------------------------------------------------------------------------------------------------------------------------------------------------------------------------------------------|
|                | DEPARTMENT OF NUTRITION AND DIETETICS<br>CERTIFICATE COURSE                                                                                                                                          |
| DATE           | : 3.7.2023 TO 12.3.2024