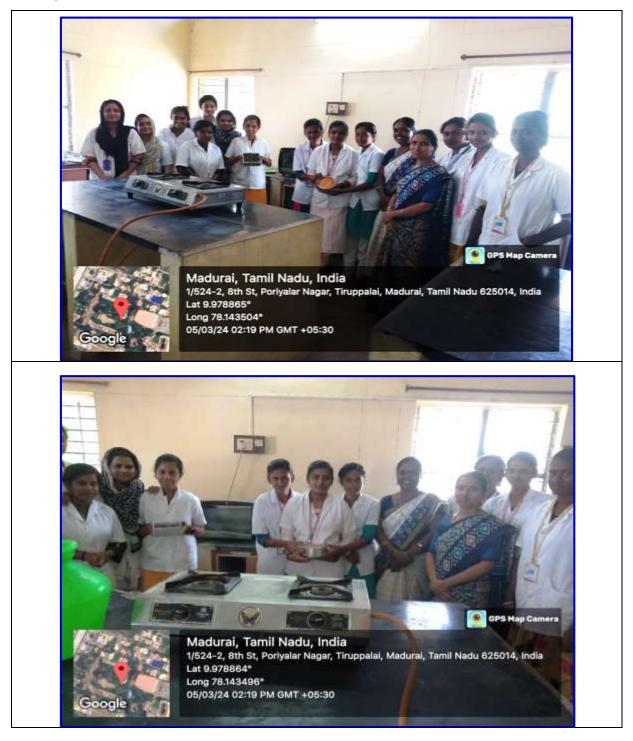

and expertise in preserving a variety of foods effectively.

#### **Programme Outcomes:**

- 1. Participants gained a thorough understanding of the importance of food preservation and its role in ensuring food security and reducing waste.
- 2. They learned and practised various techniques such as drying, freezing, canning, and fermenting to maintain the quality and nutritional value of food.
- 3. The course emphasized hygiene, safety, and sustainability in food handling and preservation processes.
- 4. By the end of the program, learners were equipped with the skills to apply their knowledge in practical settings, from home kitchens to commercial and industrial environments, effectively promoting efficient food management and extending the shelf life of food products.

# **Photographs:**





## **Enclosures:**

a. Invitation:

|                | I.G. YADAVA WOMEN'S COLLEGE, MADURAI – 625 014.<br>(An Autonomous Institution – Affiliated to Madurai Kamaraj University)<br>Re-accredited (3 <sup>nd</sup> Cycle) with Grade A* & CGPA 3.51 by NAAC |
|----------------|------------------------------------------------------------------------------------------------------------------------------------------------------------------------------------------------------|
|                | DEPARTMENT OF NUTRITION AND DIETETICS<br>CERTIFICATE COURSE                                                                                                                                          |
| DATE           | : 3.7.2023 TO 12.3.2024