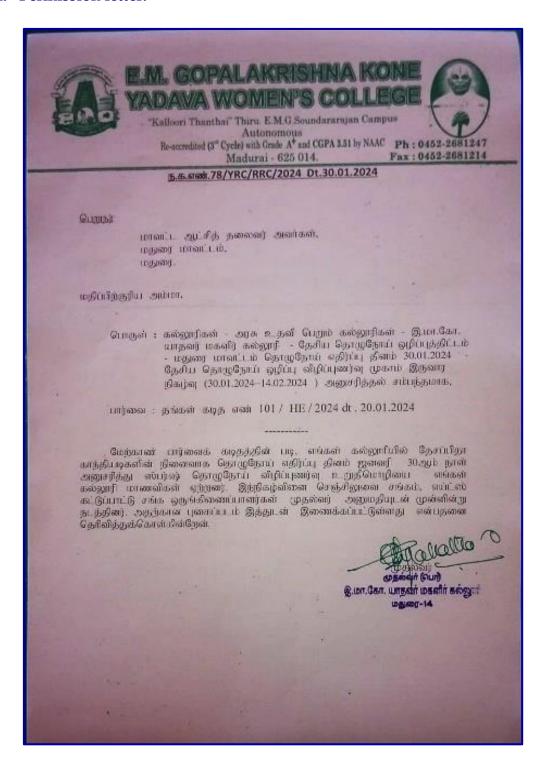

promoted a more inclusive environment by addressing and challenging the stigma associated with leprosy, leading to greater acceptance and support for affected individuals.
- 2. Students' understanding of leprosy increased, with more individuals recognizing its symptoms and the importance of early diagnosis and treatment, empowering them to seek help without fear.
- 3. Student Community support was mobilized through outreach initiatives, enabling solidarity and compassion for those affected by leprosy, and promoting access to local health resources.

Accessible information and resources were distributed, ensuring community members were well-informed about leprosy and its management.

# **Photographs:**



Leprosy Awareness Pledge -30.01.2024

#### **Enclosures:**

## a. Permission letter:



# b. Circular:



# c. Nominal Roll of Participants: Student participants of EMGYWC:

| E.M.G. YADAVA WOMEN'S COLLEGE, MADURAI – 625 014.  (An Autonomous Institution – Affiliated to Madurai Kamaraj University) Re-necredited (3rd Cycle) with Grade A' and CGPA 3.51 by NAAC |                    |                                 |                          |  |  |
|-----------------------------------------------------------------------------------------------------------------------------------------------------------------------------------------|--------------------|---------------------------------|--------------------------|--|--|
|