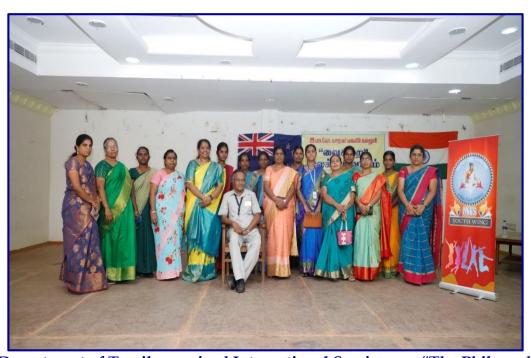

#### **Photographs:**

The Department of Tamil organized International Seminar on "The Philosophy of Life as Depicted in Siddhar Literature" - 09.01.2024

## **Student participants of EMGYWC:**