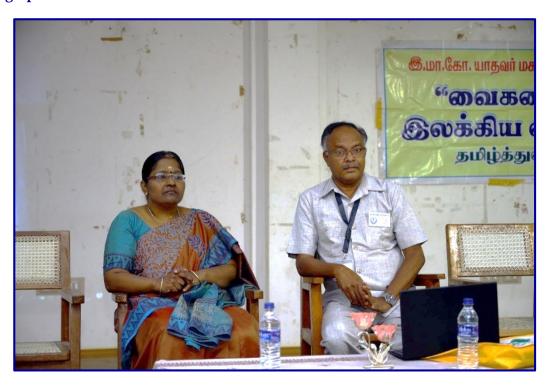

### INTERNATIONAL SEMINAR "THE PHILOSOPHY OF LIFE AS DEPICTED IN SIDDHAR LITERATURE"

The Department of Tamil organized an International Seminar on "The Philosophy of Life as Depicted in Siddhar Literature" on 09.01.2024. The seminar aimed to explore the profound philosophical teachings embedded in Siddhar literature, which offers timeless wisdom on life, spirituality, and self-realization.

Eminent scholars and researchers from around the world participated in the seminar, sharing their insights on the significance of Siddhar texts in understanding the deeper aspects of life and the universe. The keynote address was delivered by Dr. **Dr.Lakshmanan Chokkalingam** a renowned expert in Tamil literature, who highlighted the unique perspectives of Siddhars on life's purpose, the nature of the self, and the path to spiritual liberation. The seminar delved into the Siddhars' views on human existence, the transient nature of worldly attachments, and the importance of self-discipline and inner transformation. The discussions emphasized how Siddhar literature serves as a guide for leading a life of simplicity, wisdom, and harmony with the world.

#### **Photographs:**

The Department of Tamil organized International Seminar on "The Philosophy of Life as Depicted in Siddhar Literature" - 09.01.2024