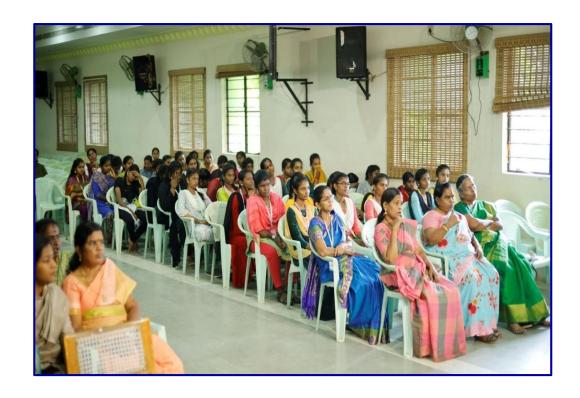

#### **Photographs:**

The Department of Tamil organized International Seminar on "The Philosophy of Life as Depicted in Siddhar Literature" - 09.01.2024

## **Student participants of EMGYWC:**