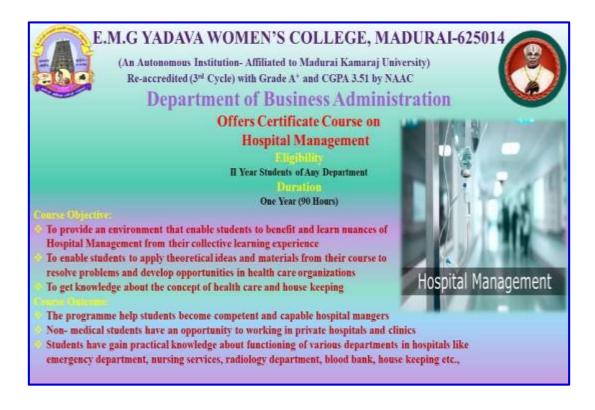

### HOSPITAL MANAGEMENT

### **Objectives:**

- 1. To create a learning environment that nurtures collective knowledge-sharing, enabling students to grasp the nuances of hospital management effectively.
- 2. To empower students to apply theoretical concepts and materials from their coursework to address challenges and identify opportunities within healthcare organizations.
- 3. To encourage critical thinking and innovative problem-solving in the context of hospital administration and management.

### **Programme Outcomes:**

1. The programme equips students with the skills and knowledge to become competent and capable hospital managers, ready to tackle real-world challenges.

#### E.M.GOPALAKRISHNA KONE YADAVA WOMEN'S COLLEGE

- 2. Students acquired practical insights into the functioning and coordination of various hospital departments, enhancing their operational understanding.
- 3. Participants developed a comprehensive perspective on healthcare management, enabling them to contribute effectively to improving healthcare delivery systems.
- 4. The blend of theoretical and practical training prepared students for leadership roles in hospital and healthcare settings.