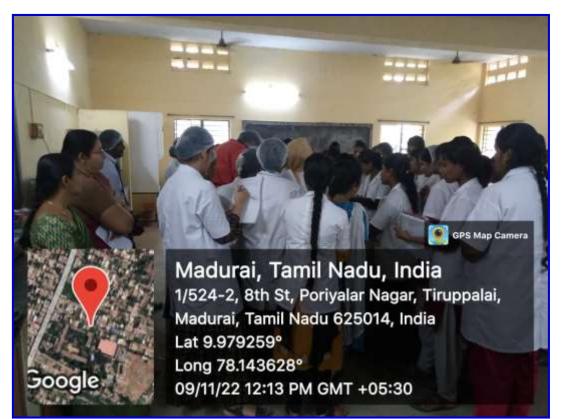

### **Photographs:**

The Department of Nutrition and Dietetics organised a Value-Added Course On "Cake Making" from 09.11.2022 to 18.11.2022