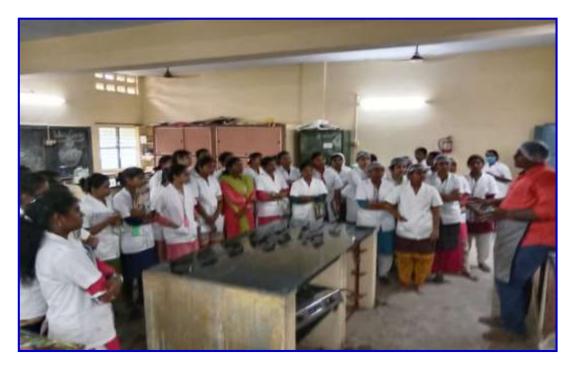

### **Photographs:**

The Department of Nutrition and Dietetics organised a Value-Added Course On "Cake Making" from 09.11.2022 to 18.11.2022