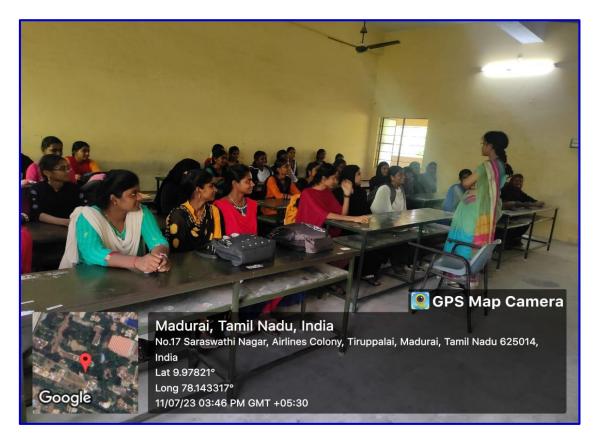

## **Photograph:**

The Department of Computer Applications organized a Consultancy Service for the students of the English Department, EMGYWC, titled "Introduction to Python" on 11.07.2023.