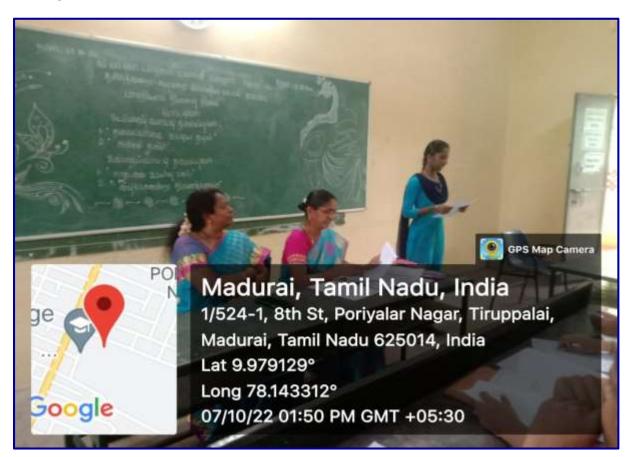

look into Bharathiyar's

philosophies and his impact on Tamil society and literature. Through poetry and essay competitions, students engaged with his ideas on freedom, women's empowerment, and social justice, fostering a sense of pride and connection with their heritage.

Students explored and recited Bharathiyar's powerful poems, enhancing their appreciation for poetic expression and literary devices. This exposure inspired them to incorporate the values of courage, resilience, and patriotism that Bharathiyar championed in their daily lives. By the end of the program, students gained a deeper understanding of his literary contributions and were motivated to further explore Tamil literature and Bharathiyar's works, promoting cultural continuity and creative growth.

## **Photographs:**



**Bharatiyar Memorial Day Competitions - 7.10.2022** 

#### **Enclosures:**

a. Permission letter

```
அனப்புநா,
டுணைவர். பா. பணிமலர்
Donne Bonnain - Blok & Blonn
இ.மா. கோ. யாதவர் மகனிர் கல்வூரி
திடுப்பானவ்.
10 B) 007 - 14
பிபறுகர்.
முதவ்வர் அவர்கள்,
இ.மா. கொ. மாதவர் மகனிர் கவ்வுரி,
திருப்பானவ்,
41 - C00 (B) a)
 பாடுள் : மகாகவி பாரதியார் நினைவு நினத்னத
          டுன்னிட்டு கவிறை, கட்டுறைப் போடிகள்
          நடத்துதல் ஏதாட்பாக.
, இக்வைக்டிக மவவ்க மிருக்டுபட்டுவ
                வணக்கம். நம் தமிழ்த்துறையின்
சார்பாக , மகாகவி பாரதியார் நினைவு தினத்தை
 டுள்ளிட்டு கவின்த, கட்டுள்ளப் 8Uricy கள் 7-10-2022
 அன்று தமிழ்த் துறையில் நடைபெற உள்ளது.
 அதற்கான அறுமதியை வடிங்கி உதவிட,
 பணிவன்புடன் கேட்டுக் கொள்கிறேன்.
                किन्न की ।
                          தங்கள் உண்மையுள்ள
 6-10-2022