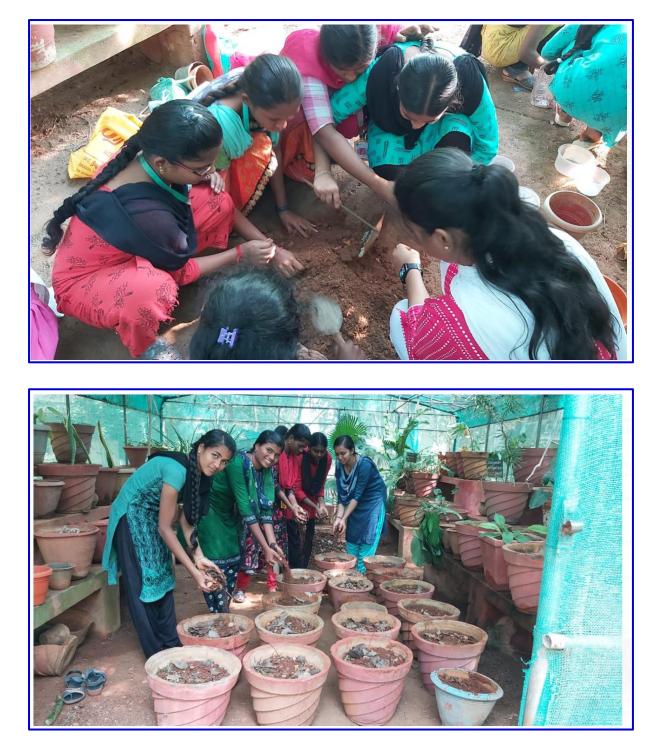

#### HANDS-ON TRAINING PLANT PROPAGATION TECHNIQUES

The Department of Botany organized a hands-on training program on "Plant Propagation Techniques" for horticulture students. This program aimed to provide practical knowledge on various propagation methods essential for plant cultivation, biodiversity conservation, and sustainable agriculture.

## **Photographs:**

Hands-on Training "Plant Propagation Techniques" - 26.01.2023