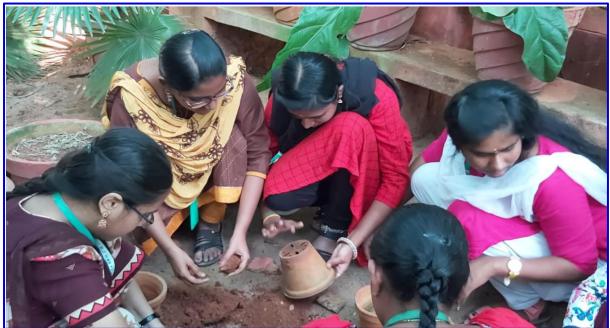

#### HANDS-ON TRAINING PLANT PROPAGATION TECHNIQUES

The Department of Botany organized a hands-on training program on "Plant Propagation Techniques" for horticulture students. This program aimed to provide practical knowledge on various propagation methods essential for plant cultivation, biodiversity conservation, and sustainable agriculture.

## **Photographs:**

Hands-on Training "Plant Propagation Techniques" - 26.01.2023