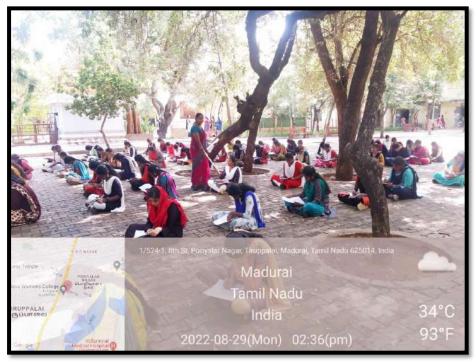

#### Photograph:

The Department of History conducted an Entry Level Test on "Basics of History" – 29.08.2022

#### **ENTRY LEVEL TEST**

The Entry Level Test on "Basics of History" was conducted to assess students' foundational knowledge and understanding of historical concepts. The primary objective of the test was to evaluate students' grasp of fundamental historical topics, identify their strengths and weaknesses, and gain insights into their preparedness for further study in the subject.