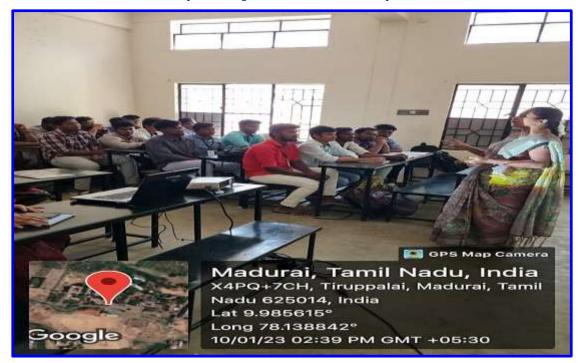

## **Photographs:**

MoU FEP: P.Muthuraman, Assistant Professor of Chemistry, Yadava College Teaches "Electrochemistry" at Department of Chemistry, EMGYWC on 09.01.2023.

MoU FEP: Dr.A.Ramya, Assistant Professor of Chemistry, EMGYWC Teaches "Electrochemistry" at Department of Chemistry, Yadava College on 10.01.2023.