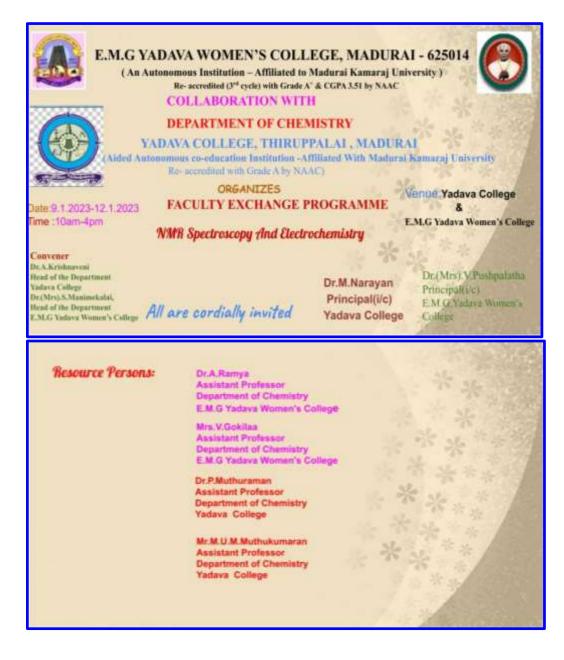

# **DEPARTMENT OF CHEMISTRY**

| DATE                          | TIME                           |                                                                                                       |                                                                       | VENUE                                                                                      |                                                                                                      |  |
|-------------------------------|--------------------------------|-------------------------------------------------------------------------------------------------------|-----------------------------------------------------------------------|--------------------------------------------------------------------------------------------|------------------------------------------------------------------------------------------------------|--|
| 09.01.2023<br>to<br>12.1.2023 | 02:00 p.m.<br>to<br>04:00 p.m. | Yadava Colle<br>E.M.G.Yadava Women's                                                                  |                                                                       |                                                                                            | 0                                                                                                    |  |
| Theme                         | -                              |                                                                                                       | vancing Acade<br>hange                                                | mic Insight                                                                                | s through Faculty                                                                                    |  |
| Nature of t                   | the Activity                   | Faculty Exchange Programme                                                                            |                                                                       |                                                                                            |                                                                                                      |  |
| Title                         |                                | NMR Spectroscopy & Electrochemistry                                                                   |                                                                       |                                                                                            |                                                                                                      |  |
| Conveners                     |                                | Hea<br>of C<br>EM                                                                                     | <b>S.Manimekala</b><br>ad, Assistant Pr<br>Chemistry<br>GYWC<br>durai |                                                                                            | <b>Dr.A.Krishnaveni</b><br>Head, Assistant<br>Professor<br>of Chemistry<br>Yadava College<br>Madurai |  |
| Resource Persons              |                                | <b>Dr.A.Ramya</b><br>Assistant Professor<br>of Chemistry<br>EMGYWC<br>Madurai.                        |                                                                       | M.U.M.Mutukum<br>aran<br>Assistant Professor<br>of Chemistry<br>Yadava College<br>Madurai. |                                                                                                      |  |
|                               |                                | <b>V.Gokilaa</b><br>Assistant Professor<br>of Chemistry<br>EMGYWC,<br>Madurai.                        |                                                                       | <b>P.Muthuraman</b><br>Assistant Professor<br>of Chemistry<br>Yadava College<br>Madurai.   |                                                                                                      |  |
| Collaborating<br>Institutions |                                | Academic Collaboration(MoU)<br>E.M.G. Yadava Women's College, Madurai<br>&<br>Yadava College, Madurai |                                                                       |                                                                                            |                                                                                                      |  |
|                               | MGYWC                          |                                                                                                       | Yadava College                                                        |                                                                                            |                                                                                                      |  |
| Faculty                       | Students                       |                                                                                                       | Faculty                                                               | • •                                                                                        | Students                                                                                             |  |
| 2                             | -                              |                                                                                                       | 2                                                                     | 30                                                                                         | 18                                                                                                   |  |

#### **Enclosures:**

a. Invitation: