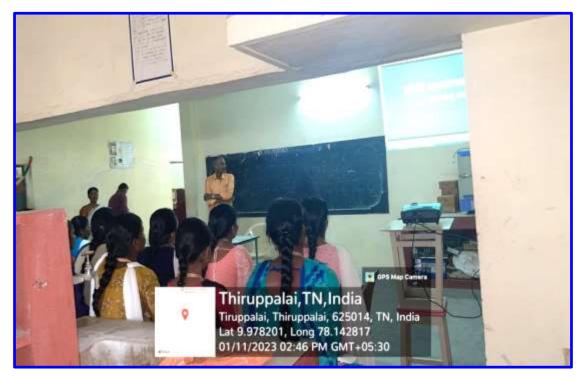

MoU FEP: M.U.M.Muthukumaran, Assistant Professor of Chemistry, Yadava College Teaches "NMR Spectroscopy " at Department of Chemistry, EMGYWC on 11.01.2023.

MoU FEP: V.Gokila, Assistant Professor of Chemistry, EMGYWC Teaches "NMR Spectroscopy" at Department of Chemistry, Yadava College on 12.01.2023.