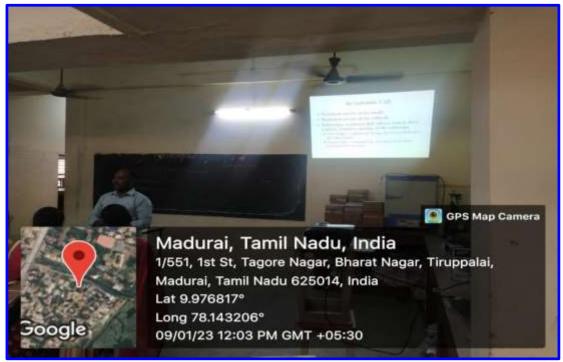

## **Photographs:**

MoU FEP: P.Muthuraman, Assistant Professor of Chemistry, Yadava College Teaches "Electrochemistry" at Department of Chemistry, EMGYWC on 09.01.2023.

MoU FEP: Dr.A.Ramya, Assistant Professor of Chemistry, EMGYWC Teaches "Electrochemistry" at Department of Chemistry, Yadava College on 10.01.2023.