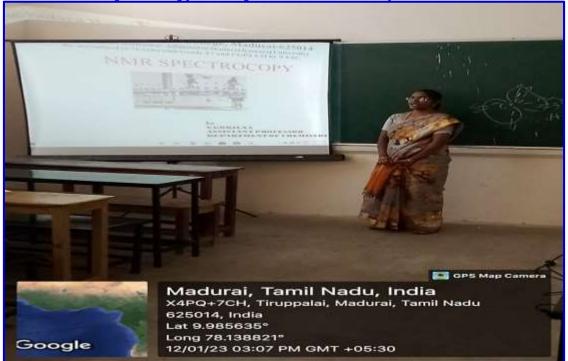

MoU FEP: M.U.M.Muthukumaran, Assistant Professor of Chemistry, Yadava College Teaches "NMR Spectroscopy " at Department of Chemistry, EMGYWC on 11.01.2023.

MoU FEP: V.Gokila, Assistant Professor of Chemistry, EMGYWC Teaches "NMR Spectroscopy" at Department of Chemistry, Yadava College on 12.01.2023.