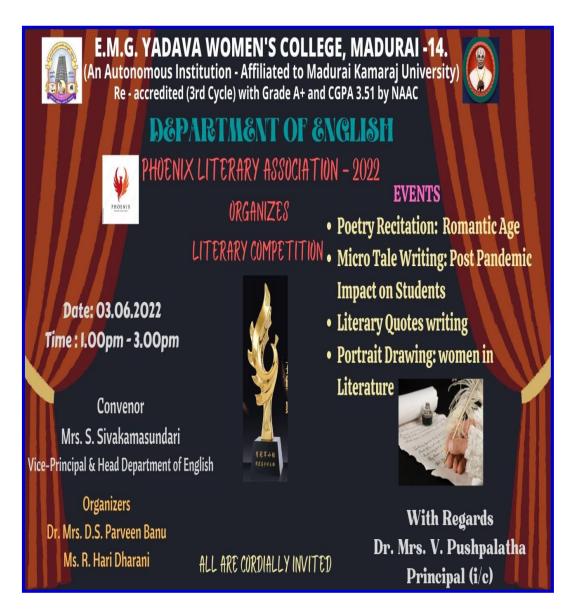

|         |  |

#### LITERARY COMPETITION

## **Objectives:**

To introduce the students with the basic knowledge in English Literature and kindle their creative spirits by participating in various literary events such as Story Writing, Poetry Recitation etc.

### **Programme Outcome:**

On successful completion of the programme,

- 1. Students acquired competency and artistry in expressing their ideas through reading and writing.
- 2. Students gained self assurance in presenting themselves on stage and off stage.

## **Photographs:**





Phoenix Literary Association, Literary Competition - 03.06.2002

#### **Enclosures:**

### a. Invitation:



# b. Nominal Roll of Participants: Student participants from our college:

| Phoenix Literary Association, Literary Competition - 03.06.2021 |                    |                      |            |  |
|-----------------------------------------------------------------|--------------------|----------------------|------------|--|
| S. No.                                                          | REGISTER<br>NUMBER | NAME                 | DEPARTMENT |  |
| 1                                                               | 21ENA29            | S. Priya Dharshini   | English    |  |
| 2                                                               | 20ENB12            | P. Jeyaneshwari      | English    |  |
| 3                                                               | 21ENC29