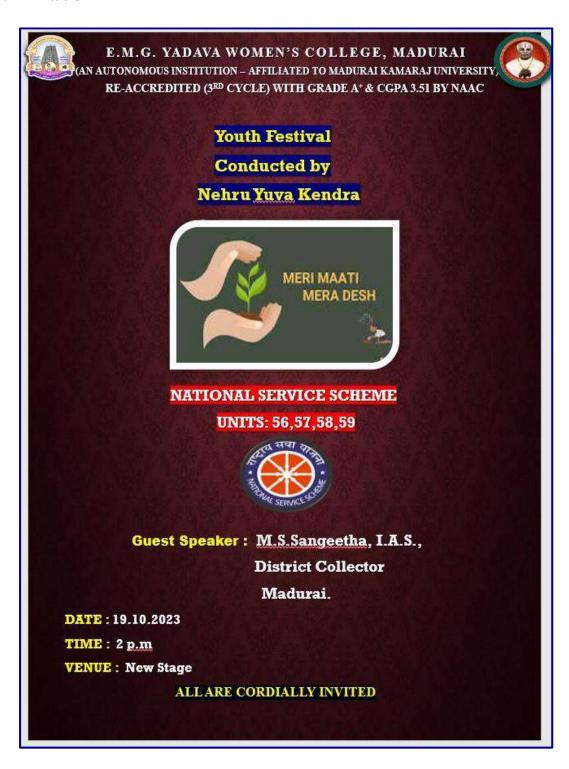

## NATIONAL SERVICE SCHEME

| DATE                   | TIME                          | VENUE                                                                                                                                                                                                                       | MODE    |
|------------------------|-------------------------------|-----------------------------------------------------------------------------------------------------------------------------------------------------------------------------------------------------------------------------|---------|
| 19.10.2023             | 12.00 Noon<br>to<br>1:00 p.m. | New Stage<br>E.M.G.Yadava Women's College                                                                                                                                                                                   | Offline |
| Theme                  |                               | Honouring Our Heroes: Celebrating the Spirit of Freedom                                                                                                                                                                     |         |
| Nature of the Activity |                               | Tribute to the courageous freedom fighters                                                                                                                                                                                  |         |
| Title                  |                               | Pledge - Meri Maati Mera Desh                                                                                                                                                                                               |         |
| Convener               |                               | Dr.Mrs.V.Pushpalatha Principal i/c Head & Assistant Professor of Commerce EMGYWC                                                                                                                                            |         |
| Organizing Committee   |                               | NSS Coordinators: Dr.(Mrs.)A.Bhavani Assistant Professor of History Dr.(Mrs.) N.T.Sumathi Assistant Professor of Tamil Dr.(Ms.)A.Mahara Devi Assistant Professor of English Mrs.T.Thivya Assistant Professor of Mathematics |         |
| No. of Participants    |                               | Faculty - 5<br>Students - 153                                                                                                                                                                                               |         |

#### PLEDGE - MAERI MAATI MERA DESH

#### a. Invitation