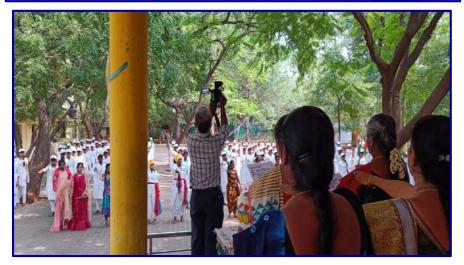

## **Photographs:**

NSS Volunteers, & Staff members took a pledge to pay tribute to the courageous freedom fighters on 19.10.2023.