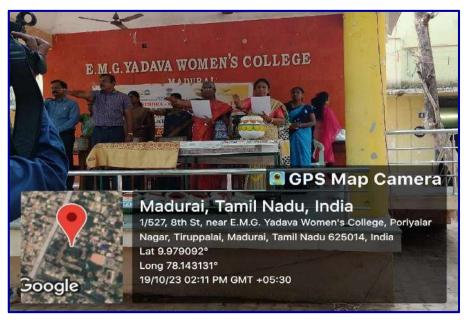

## **Photographs:**

NSS Volunteers, & Staff members took a pledge to pay tribute to the courageous freedom fighters on 19.10.2023.