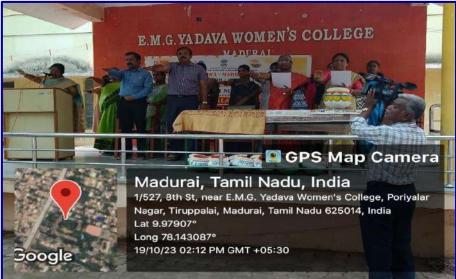

## **Photographs:**

NSS Volunteers, & Staff members took a pledge to pay tribute to the courageous freedom fighters on 19.10.2023.