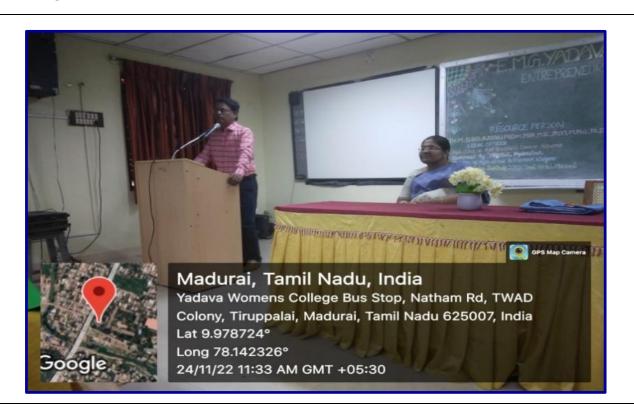

#### **Photographs:**

The Entrepreneurial Cell and Skill Development Programme organised a Seminar on "Schemes for Women Entrepreneurs" - 24.11.2022