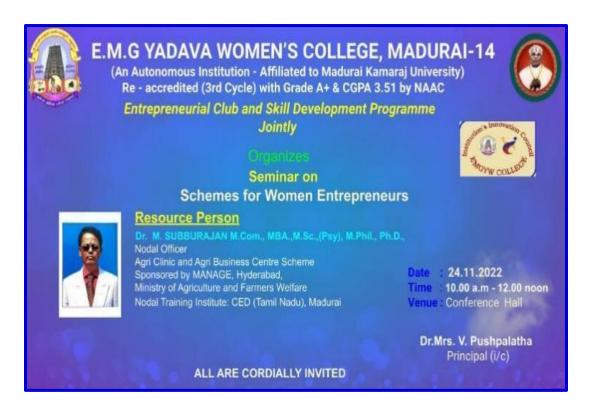

### **ENTREPRENEURIAL CLUB & SKILL DEVELOPMENT PROGRAMME**

| DATE         | TIME                           | VENUE                                                         | MODE    |
|--------------|--------------------------------|---------------------------------------------------------------|---------|
| 24.11.2022   | 10:00 a.m.<br>to<br>12:00 noon | Conference Hall,<br>EMG Yadava Women's College                | Offline |
| Theme        |                                | Empowering Womenpreneurs - Unlocking Opportunities,           |         |
|              |                                | Igniting Growth                                               |         |
| Nature of th | e Activity                     | Seminar                                                       |         |
| Title        |                                | Schemes for Women Entrepreneurs                               |         |
|              |                                | Dr.(Mrs.)V.Pushpalatha                                        |         |
| Contropor    |                                | Principal (i/c)                                               |         |
| Convener     |                                | Head, Assistant Professor of Commerce                         |         |
|              |                                | EMGYWC                                                        |         |
|              |                                | Entrepreneurial Club and Skill Development Cell               |         |
|              |                                | Coordinators:                                                 |         |
|              |                                | Dr.G.Karthika                                                 |         |
|              |                                | Assistant Professor of Commerce                               |         |
|              |                                | Dr.B. KavikaShree                                             |         |
|              |                                | Assistant Professor of English                                |         |
| Organisers   |                                | Mrs.M.Muthupandi                                              |         |
| Organiscis   |                                | Assistant Professor of History                                |         |
|              |                                | Mrs. R.Kayalvizhi                                             |         |
|              |                                | Assistant Professor of Physics                                |         |
|              |                                | Mrs.S.Divya                                                   |         |
|              |                                | Assistant Professor of BBA                                    |         |
|              |                                | Mrs. B. Lalitha Subhanam                                      |         |
|              |                                | Assistant Professor of Commerce                               |         |
|              |                                | <b>Dr.M.Subburajan</b> M.com,MBA, M.A,M.sc(Psy),M.Phil., Ph.D |         |
|              |                                | Nodal officer, Agri Clinic and Agri Business Centre Scheme    |         |
| Resource Pe  | rson                           | Sponsored by Manage, Hyderabad, Ministry of Agriculture       |         |
|              |                                | and Farmers Welfare, Nodal Training Institute CED,            |         |
|              |                                | Madurai.                                                      |         |

#### SEMINAR ON "SCHEMES FOR WOMEN ENTREPRENEURS"