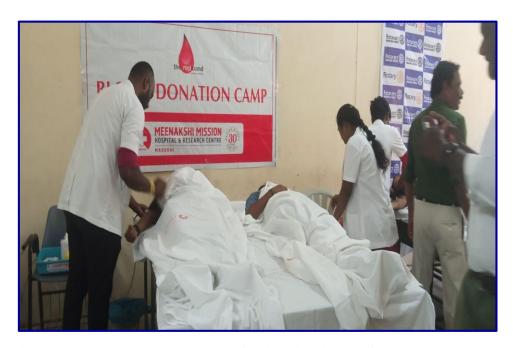

### **BLOOD DONATION CAMP**

## **Photographs:**

The YRC & RRC, EMGYWC organized a Blood Donation Camp-20.09.2023