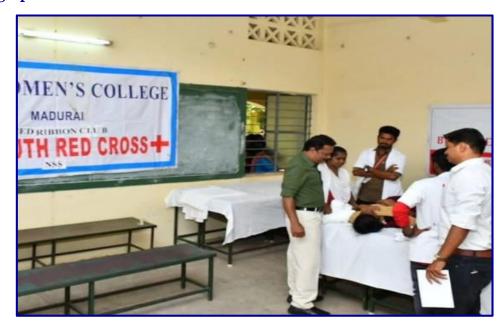

### **BLOOD DONATION CAMP**

## **Photographs:**

The YRC & RRC, EMGYWC organized a Blood Donation Camp-20.09.2023