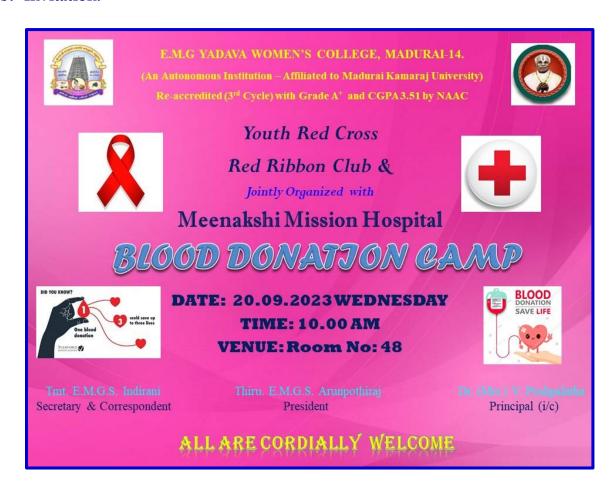

## b. Invitation:

## **YOUTH RED CROSS & RED RIBBON CLUB**

| DATE                   | TIME                            | VENUE                                                                                                                                                                         | MODE    |  |
|------------------------|---------------------------------|-------------------------------------------------------------------------------------------------------------------------------------------------------------------------------|---------|--|
| 20.09.2023             | 11.00 a.m.<br>to<br>01: 00 p.m. | Room No. 48 and 49<br>EMG Yadava Women's College, Madurai                                                                                                                     | Offline |  |
| Theme                  |                                 | Share the Gift of Life: Donate Blood, Save Lives                                                                                                                              |         |  |
| Nature of the Activity |                                 | Extension Service                                                                                                                                                             |         |  |
| Title                  |                                 | Blood Donation Camp                                                                                                                                                           |         |  |
| Organisers             |                                 | Coordinators of YRC & RRC: Dr.Mrs.Nambithai Assistant Professor of Tamil Dr.Mrs.M.R.Gurulakshmi Assistant Professor of Physics Mrs.R.Kanimozhi Assistant Professor of English |         |  |
| Collaboration          |                                 | In Association with<br>Meenakshi Mission Hospital, Madurai                                                                                                                    |         |  |
| No. of Participants    |                                 | Student - 28                                                                                                                                                                  |         |  |