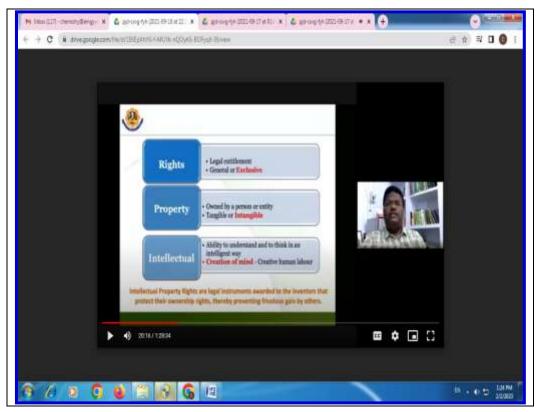

## WORKSHOP ON "INTELLECTUAL PROPERTY RIGHTS"

## **Objectives:**

To educate the staff and staffs on legal rights given to the inventor to protect his invention or creation for a certain period of time.

### **Programme Outcome:**

- The students got an understanding on the importance of IPR, copy rights, common law tradition and civil law tradition, derivative works and limitations on rights.
- The participants gain insight into creating IP, protecting IP, trade marketing and the benefits of IPR protection