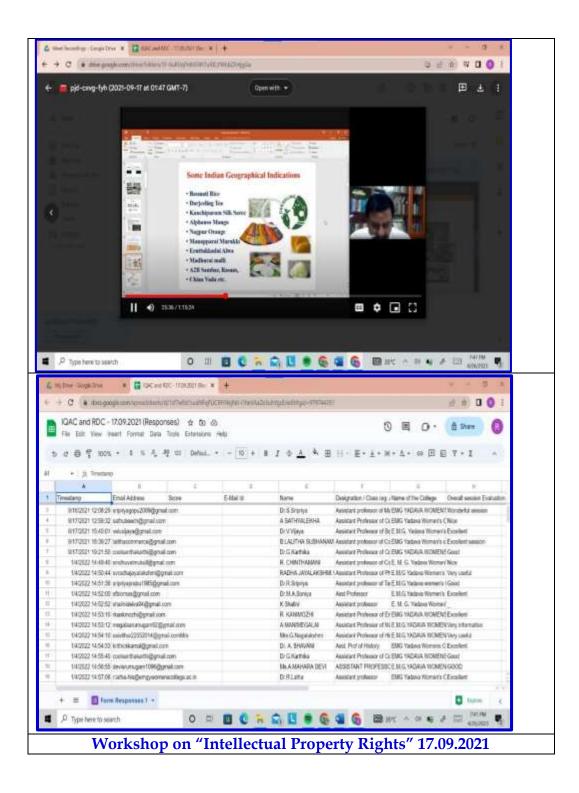

## WORKSHOP ON "INTELLECTUAL PROPERTY RIGHTS"

## **Objectives:**

To educate the staff and staffs on legal rights given to the inventor to protect his invention or creation for a certain period of time.

### **Programme Outcome:**

- The students got an understanding on the importance of IPR, copy rights, common law tradition and civil law tradition, derivative works and limitations on rights.
- The participants gain insight into creating IP, protecting IP, trade marketing and the benefits of IPR protection

# b. Nominal Roll of Participants:

|       | Workshop on "Intellectual Property Rights" 17.09.2021 |                        |                            |  |
|-------|-------------------------------------------------------|------------------------|----------------------------|--|
| S.No. | NAME                                                  | DEPARTMENT             | COLLEGE                    |  |
| 1.    | T.Thivya                                              | Mathematics            | EMG Yadava Women's College |  |
| 2.    | Divya S                                               | BBA                    | EMG Yadava Women's College |  |
| 3.    | Mrs.T.Usharani                                        | BBA                    | EMG Yadava Women's College |  |
| 4.    | Dr.M.Neelavathy                                       | Commerce               | EMG Yadava Women's College |  |
| 5.    | Mrs.R.Kayalvizhi                                      | Physics                | EMG Yadava Women's College |  |
| 6.    | A.Mahara Devi                                         | English                | EMG Yadava Women's College |  |
| 7.    | Dr. N. T. Sumathi                                     | Tamil                  | EMG Yadava Women's College |  |
| 8.    | Dr. M. Tamilselvi                                     | History                | EMG Yadava Women's College |  |
| 9.    | G.Mahalakshmi                                         | Mathematics            | EMG Yadava Women's College |  |
| 10.   | Mrs.A.Rehanabarveen                                   | Physics                | EMG Yadava Women's College |  |
| 11.   | Mrs.T. Thivya                                         | Mathematics            | EMG Yadava Women's College |  |
| 12.   | A.Manimegalai                                         | Mathematics            | EMG Yadava Women's College |  |
| 13.   | Mrs.S.Sripriya                                        | Mathematics            | EMG Yadava Women's College |  |
| 14.   | G.Nagalakshmi                                         | History                | EMG Yadava Women's College |  |
| 15.   | V. Backiyalakshmi                                     | Computer Applications  | EMG Yadava Women's College |  |
| 16.   | Mrs. S. Chitradevi                                    | Commerce               | EMG Yadava Women's College |  |
| 17.   | Amudha.G                                              | Information Technology | EMG Yadava Women's College |  |
| 18.   | R.Lakhmi                                              | Information Technology | EMG Yadava Women's College |  |
| 19.   | Manimozhi.S                                           | Physics                | EMG Yadava Women's College |  |
| 20.   | Dr.C.Sindhuja                                         | English                | EMG Yadava Women's College |  |
| 21.   | R.Rajasangeetha                                       | Information Technology | EMG Yadava Women's College |  |
| 22.   | Dr. S.P.Sugapriya                                     | Economics              | EMG Yadava Women's College |  |
| 23.   | Dr.R.Latha                                            | History                | EMG Yadava Women's College |  |
| 24.   | M.Murugeswari                                         | Computer Applications  | EMG Yadava Women's College |  |