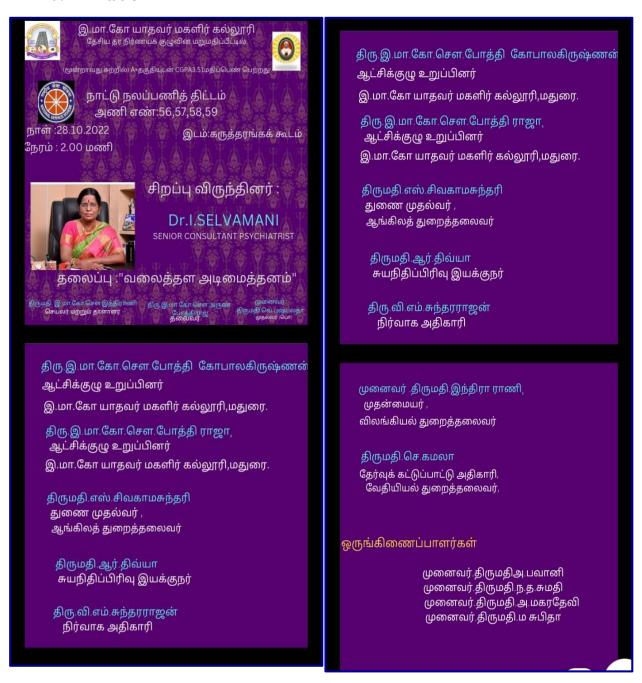

# **NATIONAL SERVICE SCHEME**

| DATE                            | TIME                           | VENUE                                                                                                                                                                                          | MODE    |  |
|---------------------------------|--------------------------------|------------------------------------------------------------------------------------------------------------------------------------------------------------------------------------------------|---------|--|
| 28.10.2022                      | 02.00 p.m.<br>to<br>03.30 p.m. | E.S.R.AlameluAmmal Memorial Hall<br>E.M.G Yadava Women's College                                                                                                                               | Offline |  |
| Theme                           |                                | Boon and bane of Network                                                                                                                                                                       |         |  |
| Nature of the Activity          |                                | Seminar                                                                                                                                                                                        |         |  |
| Title                           |                                | ValaithalaAdimaithanam                                                                                                                                                                         |         |  |
| Convener & Organizing Committee |                                | Dr.A.Bhavani, Assistant Professor of History Dr.N.T.Sumathi, Assistant Professor of Tamil Dr.A.Mahara Devi, Assistant Professor of English Dr.M.Subitha, Assistant Professor of English EMGYWC |         |  |
| Resource Person                 |                                | Dr.I.Selvamani, Senior Consultant Psychiatrist                                                                                                                                                 |         |  |
| No. of Participants             |                                | Faculty - 4<br>Students - 50                                                                                                                                                                   |         |  |

## **VALIALITHALAADIMAITHANAM**