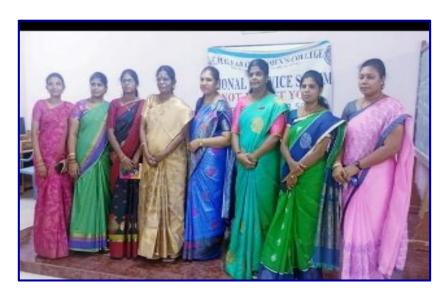

## **Photographs:**

The NSS Team of EMGYWC organized a Seminar on "ValaithalaAdimaithanam" on 28.10.2022