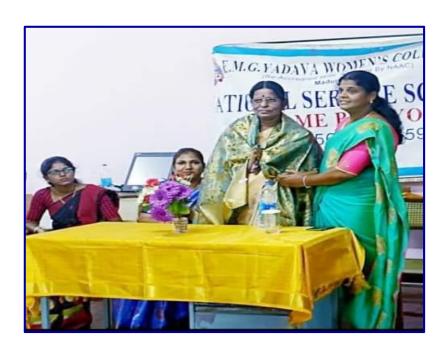

**CELL** : NATIONAL SERVICE SCHEME

**ACTIVITY: SEMINAR** 

**YEAR** : 2022-2023

## **Photographs:**

The NSS Team of EMGYWC organized a Seminar on "ValaithalaAdimaithanam" on 28.10.2022