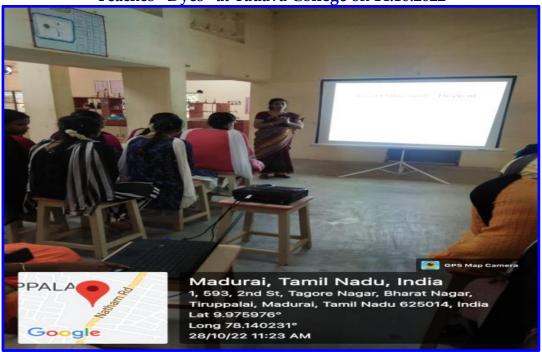

contributed to the academic enrichment of faculty members, thereby exploring a dynamic learning environment and promoting scientific innovation.

**Photographs:** 

MoUFEP: Dr.S.Manimekalai, Assistant Professor of Chemistry, EMGYWC
Teaches "Physical Properties and Chemical Constitution"

@ Yadava College, Madurai on 13.10.2022

MoUFEP: Dr.P.Bhuvaneswari, Assistant Professor of Chemistry, EMGYWC Teaches "Dyes" at Yadava College on 14.10.2022

MoUFEP: Dr. G.Sudha, Assistant Professors of Chemistry, Yadava College, Teaches Group Theory" at EMGYWC on 28.10.2022