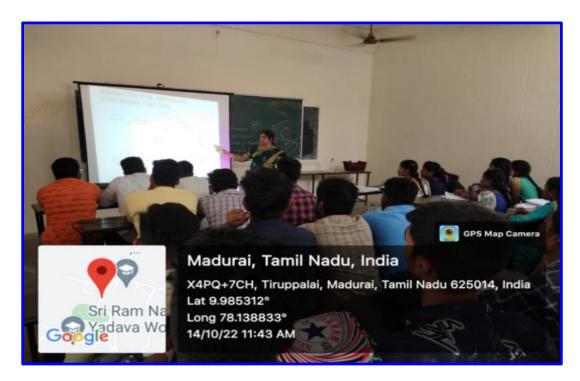

contributed to the academic enrichment of faculty members, thereby exploring a dynamic learning environment and promoting scientific innovation.

**Photographs:** 

MoUFEP: Dr.S.Manimekalai, Assistant Professor of Chemistry, EMGYWC
Teaches "Physical Properties and Chemical Constitution"

@ Yadava College, Madurai on 13.10.2022

MoUFEP: Dr.P.Bhuvaneswari, Assistant Professor of Chemistry, EMGYWC Teaches "Dyes" at Yadava College on 14.10.2022

MoUFEP: Dr. G.Sudha, Assistant Professors of Chemistry, Yadava College, Teaches Group Theory" at EMGYWC on 28.10.2022