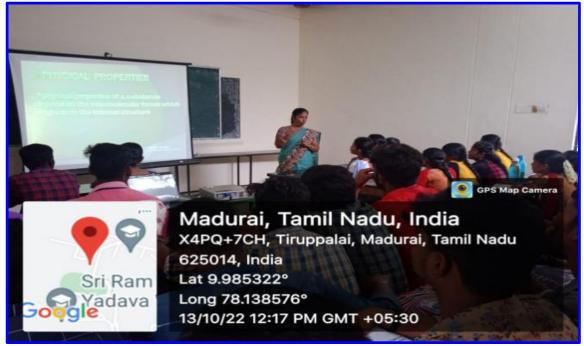

contributed to the academic enrichment of faculty members, thereby exploring a dynamic learning environment and promoting scientific innovation.

**Photographs:** 

MoUFEP: Dr.S.Manimekalai, Assistant Professor of Chemistry, EMGYWC
Teaches "Physical Properties and Chemical Constitution"

@ Yadava College, Madurai on 13.10.2022

MoUFEP: Dr.P.Bhuvaneswari, Assistant Professor of Chemistry, EMGYWC Teaches "Dyes" at Yadava College on 14.10.2022

MoUFEP: Dr. G.Sudha, Assistant Professors of Chemistry, Yadava College, Teaches Group Theory" at EMGYWC on 28.10.2022