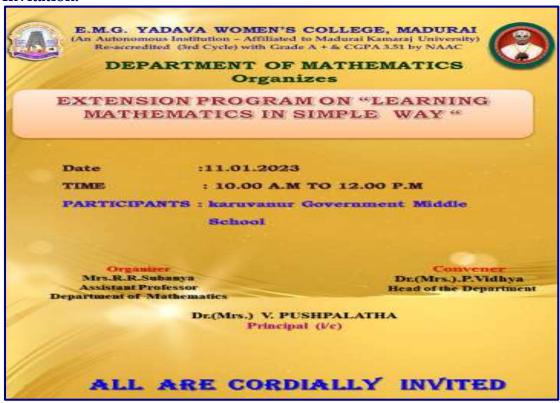

#### **DEPARTMENT OF MATHEMATICS**

| DATE                   | TIME                           | VENUE                                                              | MODE        |  |
|------------------------|--------------------------------|--------------------------------------------------------------------|-------------|--|
| 11.01.2023             | 10.00 a.m.<br>to<br>12.00 noon | E.M.G Yadava Women's College,<br>Madurai                           | O ( )ffline |  |
| Theme                  |                                | Math Made Simple: Engaging Minds through Practical<br>Learning     |             |  |
| Nature of the Activity |                                | Extension Service                                                  |             |  |
| Title                  |                                | Learning Maths in a Simple Way                                     |             |  |
| Convener               |                                | Dr.(Mrs).P.Vidhya Head & Assistant Professor of Mathematics EMGYWC |             |  |
| Resource Person        |                                | Mrs. R.R.Subanya Assistant Professor of Mathematics EMGYWC         |             |  |
| Adopted Village        |                                | Government Middle School<br>Karuvanur                              |             |  |
| Participants           |                                | Government Middle School<br>Students - 39                          |             |  |

#### EXTENSION ACTIVITY ON "LEARNING MATHEMATICS IN SIMPLE WAY"