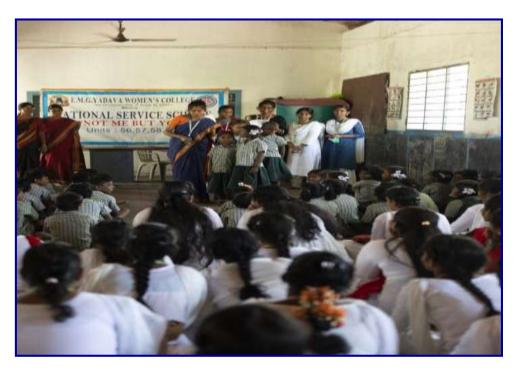

# **Photograph:**

The Department of Mathematics organized an Extension Activity on "Learning Math in a Simple Way" at the adopted village Karuvanur, Government Middle School on 11.01.2023.