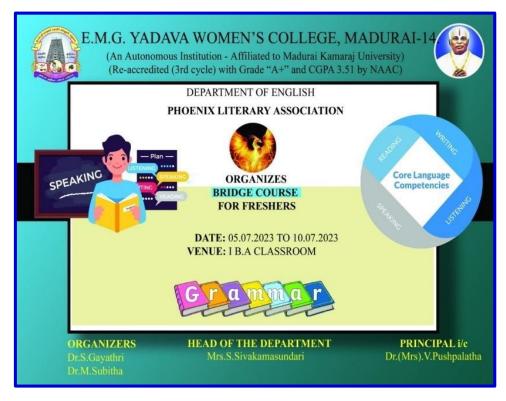

# **DEPARTMENT OF ENGLISH**

| DATE                           | TIME                           | PLATFORM                                                                                  | MODE    |  |
|--------------------------------|--------------------------------|-------------------------------------------------------------------------------------------|---------|--|
| 05.07.2023<br>to<br>10.07.2023 | 10:00 a.m.<br>to<br>03:00 p.m. | I BA English Classroom<br>EMG Yadava Women's College                                      | offline |  |
| Theme                          |                                |                                                                                           |         |  |
| Nature of the Activity         |                                | Bridge Course                                                                             |         |  |
| Title                          |                                | Bridge Course                                                                             |         |  |
| Name of the Convener           |                                | Mrs.S.Sivakamasundari Head & Assistant Professor of English EMGYWC                        |         |  |
| Resource Person                |                                | Mrs. D. Nancy Dr.(Ms.)S.Gayathri Dr(.Ms.)M.Subitha Assistant Professors of English EMGYWC |         |  |
| Participants                   |                                | Students - 73                                                                             |         |  |

#### **BRIDGE COURSE**

# **Objectives:**

To create a love for the language and to build self-confidence in using the language for functional purposes.