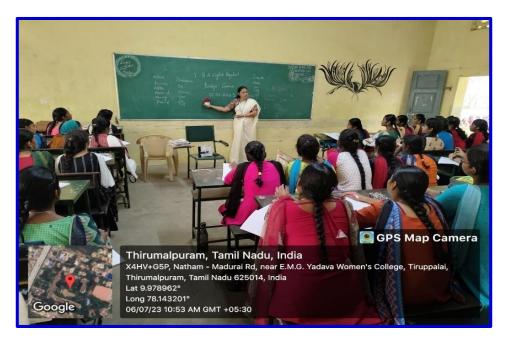

|         |  |
| Resource Person                |                                | Mrs. D. Nancy Dr.(Ms.)S.Gayathri Dr(.Ms.)M.Subitha Assistant Professors of English EMGYWC |         |  |
| Participants                   |                                | Students - 73                                                                             |         |  |

#### **BRIDGE COURSE**

# **Objectives:**

To create a love for the language and to build self-confidence in using the language for functional purposes.

## **Programme Outcomes:**

On Successful completion of the programme,

- 1. Students were able to familiarise themselves with new courses in a new environment.
- 2. Bridge courses help students acquire basic listening, speaking, reading, and writing.

## Photograph:



Bridge Course - 05.07.2023 to 10.07.2023

#### **Enclosures:**

#### a. Invitation:



# b. Nominal Roll of Participants: Student participants of EMGYWC:



# E.M.G. YADAVA WOMEN'S COLLEGE, MADURAI – 625 014.

(An Autonomous Institution – Affiliated to Madurai Kamaraj University) Re-accredited (3<sup>rd</sup> Cycle) with Grade A<sup>+</sup> and CGPA 3.51 by NAAC

| Bridge Course - | 05.07.2023 | to 10.07.2023 |
|-----------------|------------|---------------|
|-----------------|------------|---------------|

| S.No. | REGISTER NUMBER | NAME                  | CLASS                |     |
|-------|-----------------|-----------------------|----------------------|-----|
| 1     | 23ENA01         | Abinaya.S             | I English Literature |     |
| 2     | 23ENA02         | Aswathi. A