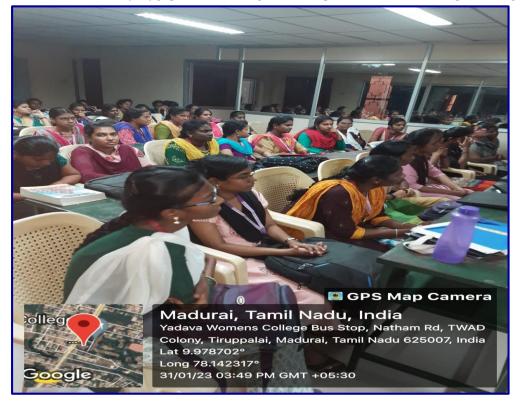

#### **Photographs:**

The Department of Commerce conducted a workshop titled "Research Methodology and Applications of SPSS" on 30.1.2023 & 31.1.2023