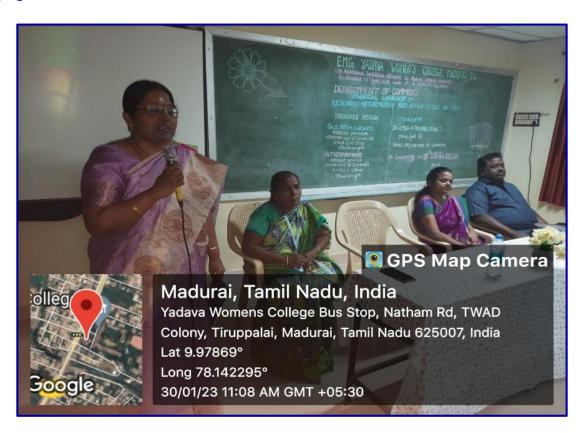

#### **Photographs:**

The Department of Commerce conducted a workshop titled "Research Methodology and Applications of SPSS" on 30.1.2023 & 31.1.2023