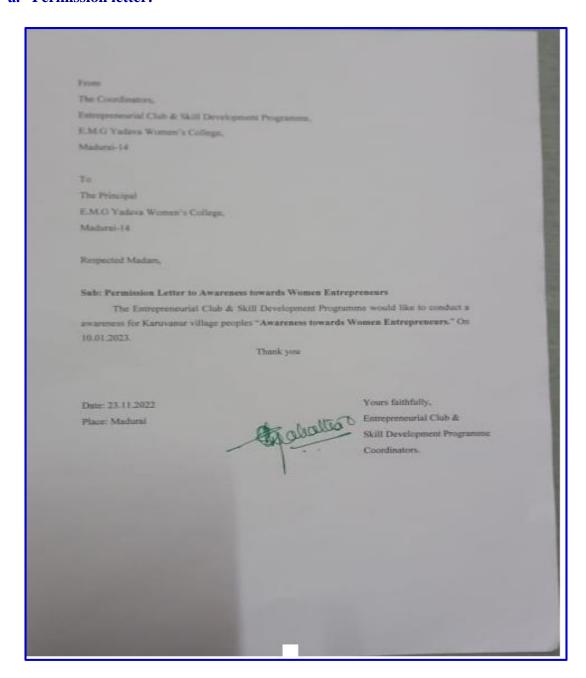

and success in their entrepreneurial endeavours.

## **Programme Outcome:**

The program aims to empower rural women entrepreneurs by providing them with the necessary tools, resources, and knowledge to leverage both government and private sector schemes. Through comprehensive support and guidance, the initiative seeks to bolster their ability to generate and sustain successful businesses, thereby contributing to their economic independence and community development.

## **Photographs:**





Entrepreneurial Club and NSS Coordinators, EMGYWC in association with the Tamil Nadu Skill Development Corporation organised an Extension Service on "Awareness Programme on Women Entrepreneurship" @ the adopted Village of Karuvannur, Madurai - 10.01.2023

## **Enclosures:**

## a. Permission letter: