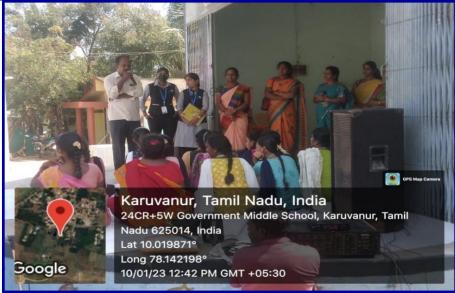

## **Photographs:**

Entrepreneurial Club and NSS Coordinators, EMGYWC in association with the Tamil Nadu Skill Development Corporation organised an Extension Service on "Awareness Programme on Women Entrepreneurship" @ the adopted Village of Karuvannur, Madurai - 10.01.2023