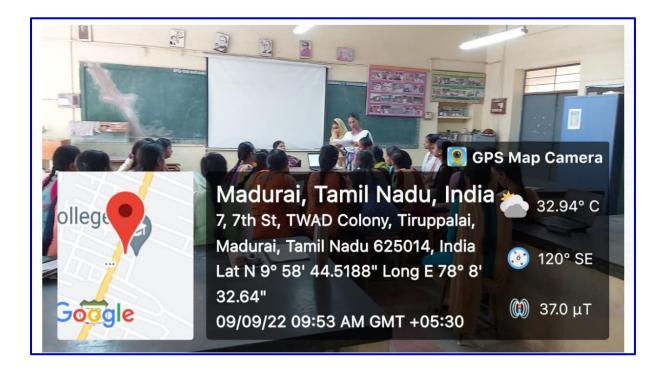

## **Photographs:**

Students presenting their insights on the "Importance of Medicinal Plants" during the Seminar – 09.09.2022