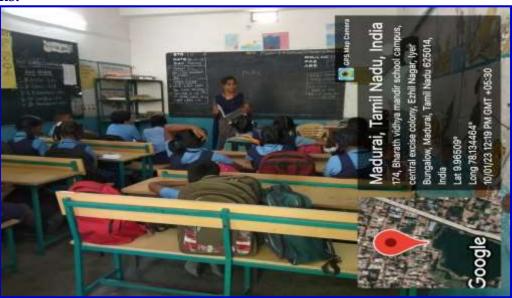

#### E.M.GOPALAKRISHNA KONE YADAVA WOMEN'S COLLEGE

**Photographs:** 

The Department of Mathematics organised an Internship Training on "Algebra & Matrices" at Bharat Vidya Mandir Matriculation School, Madurai by the II PG **Mathematics student of EMGYWC** 