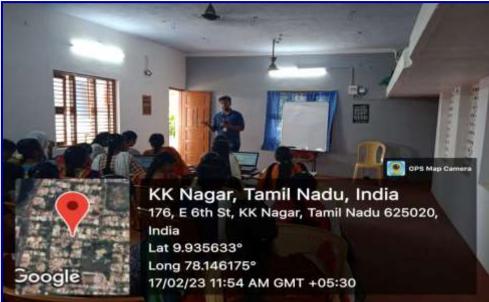

## **Photograph:**

The Department of Mathematics organized an Academic Collaborative Activity (MoU) "R Programming - Internship Training" with Tarcin Robotics LLP, Madurai – 14.02.2023 to 17.02.2023