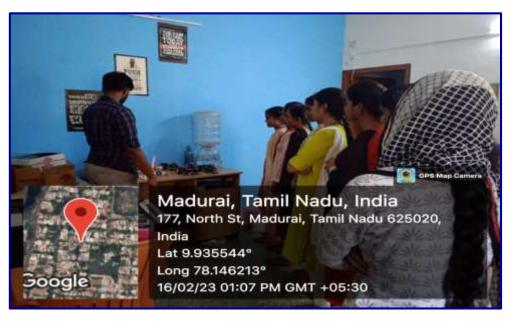

## **Photograph:**

The Department of Mathematics organized an Academic Collaborative Activity (MoU) "R Programming - Internship Training" with Tarcin Robotics LLP, Madurai – 14.02.2023 to 17.02.2023