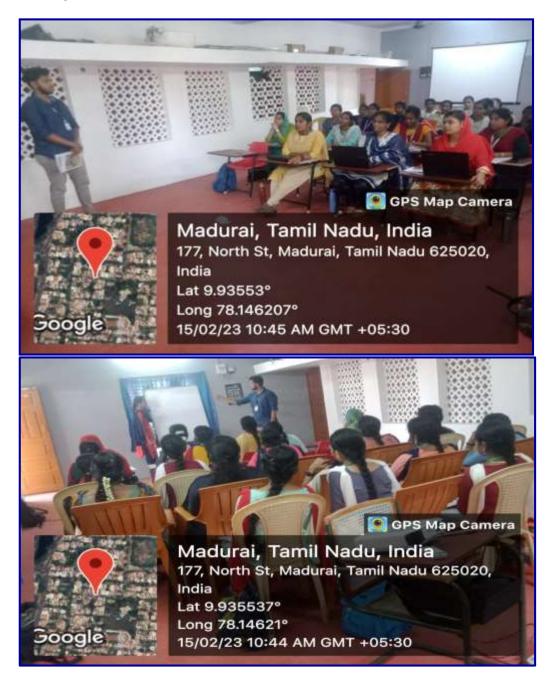

## **Photograph:**

The Department of Mathematics organized an Academic Collaborative Activity (MoU) "R Programming - Internship Training" with Tarcin Robotics LLP, Madurai – 14.02.2023 to 17.02.2023