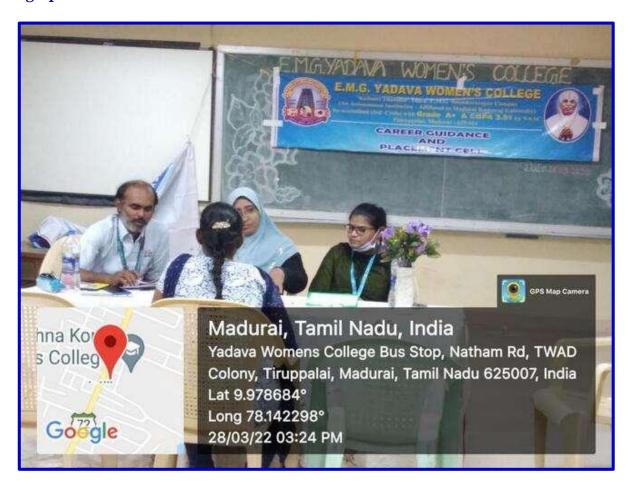

## **Photographs:**

**Recruitment for Software Designer - 28.03.2022** 

From Dr. C. Ramya Placement Co-Ordinator E.M.G. Yadava Women's College, Madurai To The Principal E.M.G. Yadava Women's College, Madurai Through The Administrative Officer E.M.G. Yadava Women's College, Madurai Respected Madam, Sub: Requesting permission to Conduct Campus Drive on 28.03.2022. I would like to bring to you kind notice that the placement cell is organizing Campus Drive in our college premises at Conference Hall on 28.03.2022 from 10.00 am - 1.00pm Noon by Elysium Group of Companies. Hence I Request you to kindly permit us to use the venue. Thanking You Date: 24 3 22 Place: Hockusal