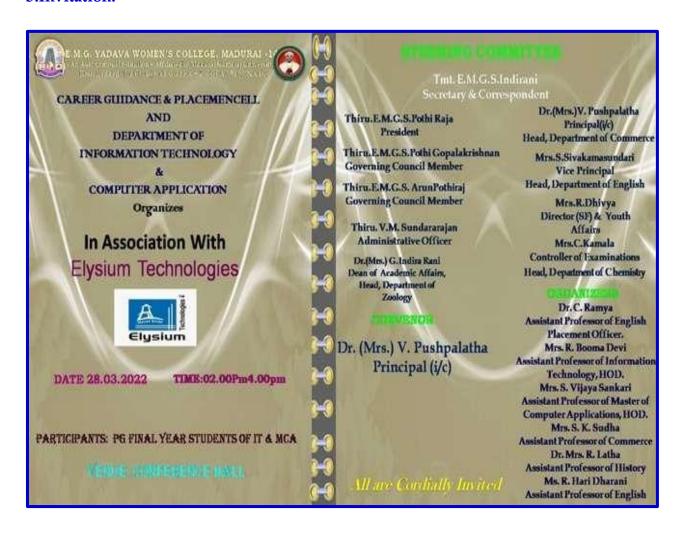

# **CAREER GUIDENCE & PLACEMENT CELL**

| DATE                                                 | TIME                         | VENUE                                                                                                                                                                                           | MODE    |  |
|------------------------------------------------------|------------------------------|-------------------------------------------------------------------------------------------------------------------------------------------------------------------------------------------------|---------|--|
| 28.03.2022                                           | 2:00 p.m.<br>to<br>4:00 p.m. | Conference Hall, EMGYWC                                                                                                                                                                         | Offline |  |
| Theme                                                |                              | Recruitment for IT Sector                                                                                                                                                                       |         |  |
| Nature of the Activity                               |                              | Recruitment for the post of Software Designer                                                                                                                                                   |         |  |
| Title                                                |                              | Campus Drive                                                                                                                                                                                    |         |  |
| Name of the Convenor                                 |                              | <b>Dr.V.Pusphpalatha</b> Principal i/c EMGYWC                                                                                                                                                   |         |  |
| Organizers<br>Placement<br>&<br>Career Guidence Cell |                              | Co-ordinators Dr.C.Ramya Assistant Professor of English Mrs.S.K.Sudha Assistant Professor of Commerce Dr.R.Latha Assistant Professor of History Ms.R.Haridharini Assistant Professor of English |         |  |
| Resource Person                                      |                              | Mr. Shankar Ganesh, Vice President, Elysium Group of Companies.                                                                                                                                 |         |  |
| Collaboratin                                         | g Institution                | Elysium Group of Companies, Madurai                                                                                                                                                             |         |  |
| Participants                                         |                              | Students- 15<br>Faculty - 6                                                                                                                                                                     |         |  |

#### b.Invitation: