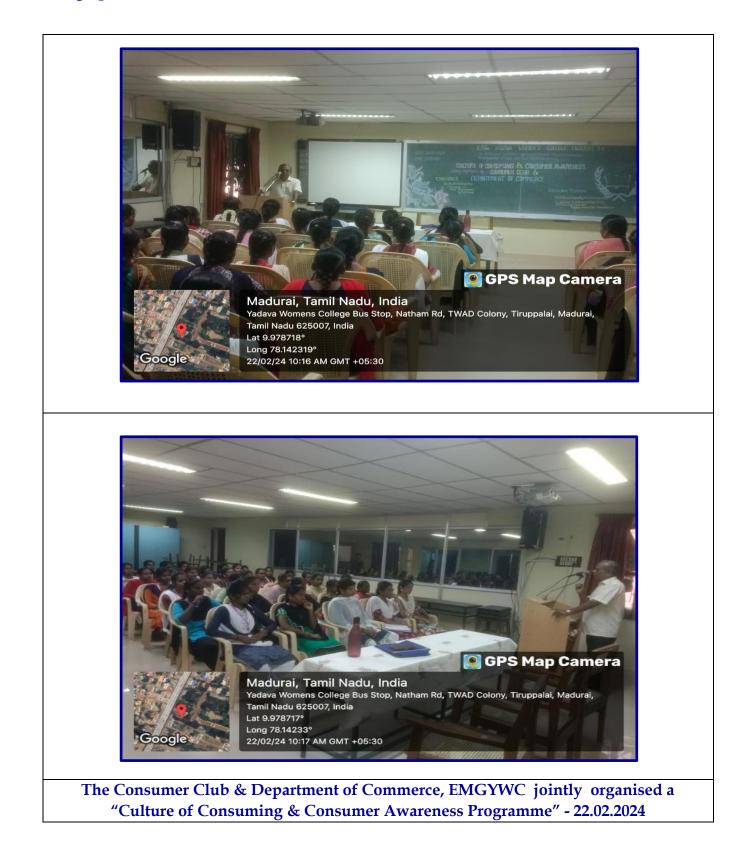

R AWARENESS PROGRAMME

## **Objective:**

- To equip students with a comprehensive understanding of consumer rights across various sectors.
- To enhance their awareness of responsible consumption and their legal entitlements as consumers.

### **Programme Outcome:**

Upon Successful Completion of the programme, students gained valuable insights into their consumer rights, including their ability to address grievances, understand warranties, and ensure product safety. The programme helped students recognize unethical practices in the marketplace and empowered them to take a stand against unfair trade. Students are now more informed about legal resources available to them, promoting a proactive approach to safeguarding their rights in day-to-day consumer interactions.

### **Photographs:**



#### **Enclosures:**

a. Invitation:



# b. Nominal Roll of Participants:

# 1. Student participants of EMGYWC:

|      | OPALAKRISHNA KON                                                                                                                                                                                                     | IE YADAVA WOMEN'S | COLLEGE     |  |  |  |
|------|----------------------------------------------------------------------------------------------------------------------------------------------------------------------------------------------------------------------|-------------------|-------------|--|--|--|
|      | E.M.G. YADAVA WOMEN'S COLLEGE, MADURA1 – 625 014.<br>(An Autonomous Institution – Affiliated to Madurai Kamaraj University)<br>Re-accredited