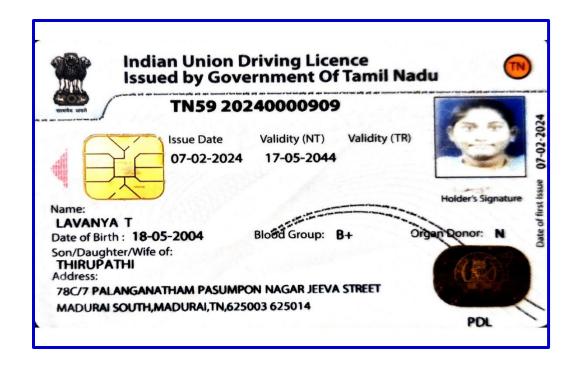

# **Program Highlights:**

Participants actively engaged in the training sessions, which included:

- 1. Hands-on practice sessions helped participant's master two-wheeler driving under expert guidance.
- 2. Participants learned the fundamental working principles of two-wheelers, including engine basics and maintenance tips.
- 3. Emphasis was placed on understanding and adhering to road safety rules and regulations.
- 4. A notable achievement was that 26 students successfully obtained their driving licenses, marking a significant milestone in the program.

| S.NO | Two Wheeler Training Program - 11.07.2023 REG NO. |                       |  |
|------|---------------------------------------------------|-----------------------|--|
|      | REG NO.                                           | NAME                  |  |
| 1.   | 22CHE30                                           | M. Vishnu Priya       |  |
| 2.   | 22CHE15                                           | S.Meena               |  |
|      | 21MKA17                                           | S.Madhumitha          |  |
| 3.   | 22ITA20                                           | S.Madhuvarshini       |  |
| 4.   | 22ITA15                                           | S.Janani              |  |
| 5.   | 22ITA33                                           | R.Sritha              |  |
| 6.   | 22CSA13                                           | S.Kavya               |  |
| 7.   | 22NAD20                                           | R.Jayashree           |  |
| 8.   | 22ENB32                                           | B.Srinithi            |  |
| 9.   | 22CGB07                                           | S.Biruntha            |  |
| 10.  | 22NAD45                                           | U.Yohiga              |  |
| 11.  | 22ENB05                                           | M.Apoorvadevi         |  |
| 12.  | 22HIA24                                           | J.Madhuridevi         |  |
| 13.  | 22HIA49                                           | P.Suguna              |  |
| 14.  | 23PEN24                                           | G.Viveka Lakshmi      |  |
| 15.  | 23CPA06                                           | S.Bharathi Priya      |  |
| 16.  | 23CCA30                                           | P.Nithila             |  |
| 17.  | 23CCA33                                           | S.RakchanaPandieswari |  |
| 18.  | 22CGB52                                           | M.Santhini            |  |
| 19.  | 22ITA21                                           | M.Malar               |  |
| 20.  | 21MKA25                                           | R.Praveena            |  |
| 21.  | 21MKA16                                           | T.Lavanya             |  |
| 22.  | 21MKA42                                           | L.Vishnu Priya        |  |
| 23.  | 22MPB05                                           | M.Hemalatha           |  |
| 24.  | 22CGA68                                           | B.Thirisha Gandhi     |  |
| 25.  | 22CCC31                                           | B.Pavithra            |  |