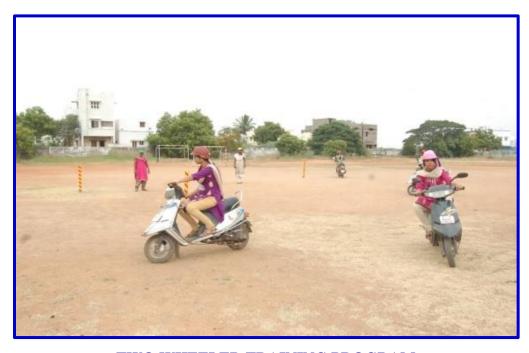

#### TWO WHEELER TRAINING PROGRAM

The Skill Development Cell of E.M.G. Yadava Women's College, Madurai, successfully organized a **10-day Two-Wheeler Training Program** from **11.07.2023**, catering to both students and staff members. The program was facilitated by **Mrs.P.Sundari**, an experienced trainer from Senthur Driving School, Madurai.

# **Program Highlights:**

Participants actively engaged in the training sessions, which included:

- 1. Hands-on practice sessions helped participant's master two-wheeler driving under expert guidance.
- 2. Participants learned the fundamental working principles of two-wheelers, including engine basics and maintenance tips.
- 3. Emphasis was placed on understanding and adhering to road safety rules and regulations.
- 4. A notable achievement was that 26 students successfully obtained their driving licenses, marking a significant milestone in the program.

TWO WHEELER TRAINING PROGRAM 11.07.2023