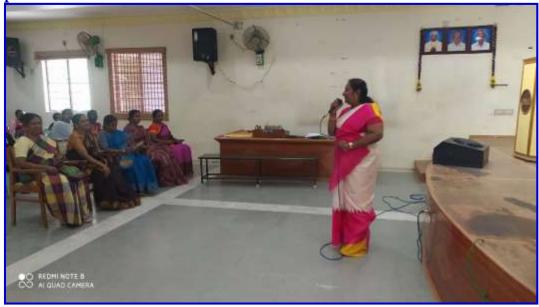

**Photographs:** 

Association Meeting entitled "Reduce the Risk of Heart Diseases" - 29.09.2022