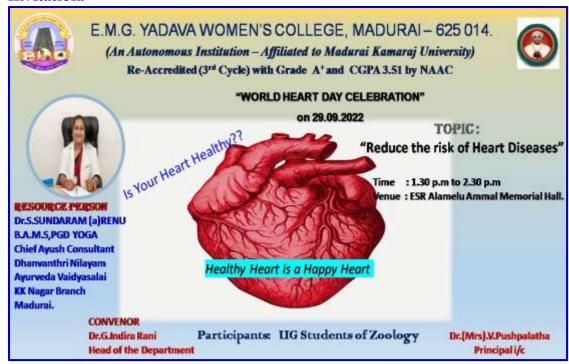

## **DEPARTMENT OF ZOOLOGY**

| DATE                   | TIME                         | VENUE                                                                                                                                              | MODE    |  |
|------------------------|------------------------------|----------------------------------------------------------------------------------------------------------------------------------------------------|---------|--|
| 29.09.2022             | 1.30 p.m.<br>to<br>2.30 p.m. | E.S.R. Alamelu Ammal Memorial Hall,<br>EMGYWC                                                                                                      | Offline |  |
| Theme                  |                              | World Heart Day 2022                                                                                                                               |         |  |
| Nature of the Activity |                              | Association Meeting                                                                                                                                |         |  |
| Title                  |                              | Reduce the Risk of Heart Diseases                                                                                                                  |         |  |
| Convener               |                              | Dr.G.Indira Rani Head & Associate Professor of Zoology EMGYWC                                                                                      |         |  |
| Resource Person        |                              | <b>Dr.S.Sundaram (a)Renu</b> B.A.M.S, PGD YOGA,<br>Chief Ayush Consultant Dhanvanthri Nilayam<br>Ayurveda Vaidyasalai,<br>KK Nagar Branch, Madurai |         |  |
| Collaborating Agencies |                              | Chief Ayush Consultant Dhanvanthri Nilayam<br>Ayurveda Vaidyasalai<br>KK Nagar Branch, Madurai                                                     |         |  |
| No. of Participants    |                              | Faculty – 5<br>Students - 86                                                                                                                       |         |  |

#### ASSOCIATION MEETING "REDUCE THE RISK OF HEART DISEASES"

#### a. Invitation: